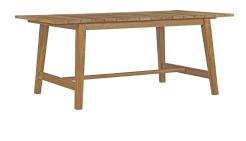

## Description

harbor your greatest expectations with this luxurious solid teak wood outdoor set. marina has a seating arrangement perfect for every member of your crew as you breathe the fresh, crisp air of a day spent with friends and family. known for its natural ability to withstand extreme weather conditions, teak is the wood selection of choice for long-lasting outdoor furnishings. now you can enjoy marinas durable construction and all-weather cushions, alongside a modern design that persistently looks new and welcoming. assembly required. set includes: one - dorset table six - marina folding chair

## **Additional Information**

| SKU        | SMODC15229                                                                                                                                                                                                                                                                                         |
|------------|----------------------------------------------------------------------------------------------------------------------------------------------------------------------------------------------------------------------------------------------------------------------------------------------------|
| Dimensions | Overall Table Dimensions: 39.5"L x 72"W x 30.5"H Base Dimensions: 40"L x 58"W x 12"H Overall Armchair Dimensions: 23"L x 25"W x 36.5"H Seat Dimensions: 17"L x 19"W x 16 - 17"H Backrest Dimensions: 19"W x 19.5"H Armrest Height: 23.5 - 25"H Overall Product Dimensions: 85.5"L x 118"W x 36.5"H |