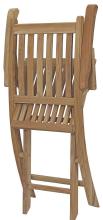

## Description

harbor your greatest expectations with this luxurious solid teak wood outdoor set. marina has a seating arrangement perfect for every member of your crew as you breathe the fresh, crisp air of a day spent with friends and family. known for its natural ability to withstand extreme weather conditions, teak is the wood selection of choice for long-lasting outdoor furnishings. now you can enjoy marinas durable construction and all-weather cushions, alongside a modern design that persistently looks new and welcoming. assembly required. set includes: one - dorset table six - marina folding chair

## **Additional Information**

| SKU        | SMODC15229                                                                                                                                                                                                                                                                                         |
|------------|----------------------------------------------------------------------------------------------------------------------------------------------------------------------------------------------------------------------------------------------------------------------------------------------------|
| Dimensions | Overall Table Dimensions: 39.5"L x 72"W x 30.5"H Base Dimensions: 40"L x 58"W x 12"H Overall Armchair Dimensions: 23"L x 25"W x 36.5"H Seat Dimensions: 17"L x 19"W x 16 - 17"H Backrest Dimensions: 19"W x 19.5"H Armrest Height: 23.5 - 25"H Overall Product Dimensions: 85.5"L x 118"W x 36.5"H |