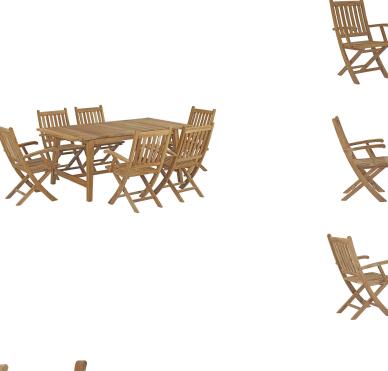

## marina 7 piece outdoor patio teak outdoor dining set

\$3,092.00

## Description

harbor your greatest expectations with this luxurious solid teak wood outdoor set. marina has a seating arrangement perfect for every member of your crew as you breathe the fresh, crisp air of a day spent with friends and family. known for its natural ability to withstand extreme weather conditions, teak is the wood selection of choice for long-lasting outdoor furnishings. now you can enjoy marinas durable construction and all-weather cushions, alongside a modern design that persistently looks new and welcoming. assembly required. set includes: one - dorset table six - marina folding chair