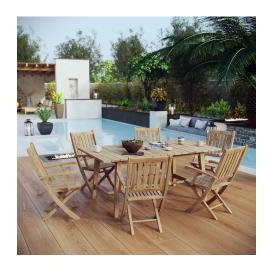

## marina 7 piece outdoor patio teak outdoor dining set

\$3,092.00

## Description

harbor your greatest expectations with this luxurious solid teak wood outdoor set. marina has a seating arrangement perfect for every member of your crew as you breathe the fresh, crisp air of a day spent with friends and family. known for its natural ability to withstand extreme weather conditions, teak is the wood selection of choice for long-lasting outdoor furnishings. now you can enjoy marinas durable construction and all-weather cushions, alongside a modern design that persistently looks new and welcoming. assembly required. set includes: one - dorset table six - marina folding chair