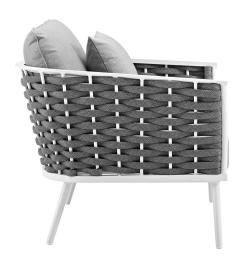

## **Description**

gather family and friends for pleasant weather and good conversation with the stance outdoor collection. boasting a contemporary modern look, stance features woven polyester fabric rope seat back and flared powder-coated aluminum frame, and waterproof allweather fabric cushions with plush 5" thick, dense foam padding provide a relaxing spot to lounge. a versatile set designed for long-lasting durability, each piece in the stance collection can be mixed and matched and effortlessly arranged to fit the spontaneous needs of you and your guests. cushion thickness: 5"h. chair weight capacity: 331 lbs. / sofa weight capacity: 551 lbs. set includes: one - stance loveseat two - stance armchair

## **Additional Information**

| SKU        | SMODC15081                                                                                                                                                                                                                                                                                                                                                                                                            |
|------------|-----------------------------------------------------------------------------------------------------------------------------------------------------------------------------------------------------------------------------------------------------------------------------------------------------------------------------------------------------------------------------------------------------------------------|
| Dimensions | Overall Product Dimensions: 97"L x 87"W x 31.5"H Overall Loveseat Dimensions: 32"L x 55"W x 31.5"H Seat Dimensions: 21"L x 50.5"W x 15.5"H Seat Cushion Dimensions: 27.5"L x 47"W x 5"H Backrest Cushion Dimensions: 23.5"L x 17.5"W Overall Armchair Dimensions: 32"L x 32.5"W x 31.5"H Seat Cushion Dimensions: 25.5 - 26.5"L x 27.5"W x 5"H Armrest Dimensions: 24.5"H Cushion Thichkness: 5"H Seat Height: 15.5"H |