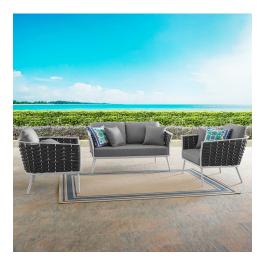

## **Description**

gather family and friends for pleasant weather and good conversation with the stance outdoor collection. boasting a contemporary modern look, stance features woven polyester fabric rope seat back and flared powder-coated aluminum frame, and waterproof allweather fabric cushions with plush 5" thick, dense foam padding provide a relaxing spot to lounge. a versatile set designed for long-lasting durability, each piece in the stance collection can be mixed and matched and effortlessly arranged to fit the spontaneous needs of you and your guests. cushion thickness: 5"h. chair weight capacity: 331 lbs. / sofa weight capacity: 551 lbs. set includes: one - stance loveseat two - stance armchair

## **Additional Information**

| SKU        | SMODC15081                                                                                                                                                                                                                                                                                                                                                                                                            |
|------------|-----------------------------------------------------------------------------------------------------------------------------------------------------------------------------------------------------------------------------------------------------------------------------------------------------------------------------------------------------------------------------------------------------------------------|
| Dimensions | Overall Product Dimensions: 97"L x 87"W x 31.5"H Overall Loveseat Dimensions: 32"L x 55"W x 31.5"H Seat Dimensions: 21"L x 50.5"W x 15.5"H Seat Cushion Dimensions: 27.5"L x 47"W x 5"H Backrest Cushion Dimensions: 23.5"L x 17.5"W Overall Armchair Dimensions: 32"L x 32.5"W x 31.5"H Seat Cushion Dimensions: 25.5 - 26.5"L x 27.5"W x 5"H Armrest Dimensions: 24.5"H Cushion Thichkness: 5"H Seat Height: 15.5"H |