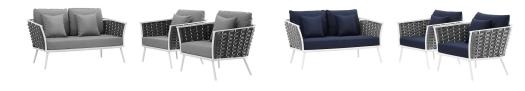

## **Description**

gather family and friends for pleasant weather and good conversation with the stance outdoor collection. boasting a contemporary modern look, stance features woven polyester fabric rope seat back and flared powder-coated aluminum frame, and waterproof allweather fabric cushions with plush 5" thick, dense foam padding provide a relaxing spot to lounge. a versatile set designed for long-lasting durability, each piece in the stance collection can be mixed and matched and effortlessly arranged to fit the spontaneous needs of you and your guests. cushion thickness: 5"h. chair weight capacity: 331 lbs. / sofa weight capacity: 551 lbs. set includes: one - stance loveseat two - stance armchair

## **Additional Information**

| SKU        | SMODC15081                                                                                                                                                                                                                                                                                                                                                                                                            |
|------------|-----------------------------------------------------------------------------------------------------------------------------------------------------------------------------------------------------------------------------------------------------------------------------------------------------------------------------------------------------------------------------------------------------------------------|
| Dimensions | Overall Product Dimensions: 97"L x 87"W x 31.5"H Overall Loveseat Dimensions: 32"L x 55"W x 31.5"H Seat Dimensions: 21"L x 50.5"W x 15.5"H Seat Cushion Dimensions: 27.5"L x 47"W x 5"H Backrest Cushion Dimensions: 23.5"L x 17.5"W Overall Armchair Dimensions: 32"L x 32.5"W x 31.5"H Seat Cushion Dimensions: 25.5 - 26.5"L x 27.5"W x 5"H Armrest Dimensions: 24.5"H Cushion Thichkness: 5"H Seat Height: 15.5"H |