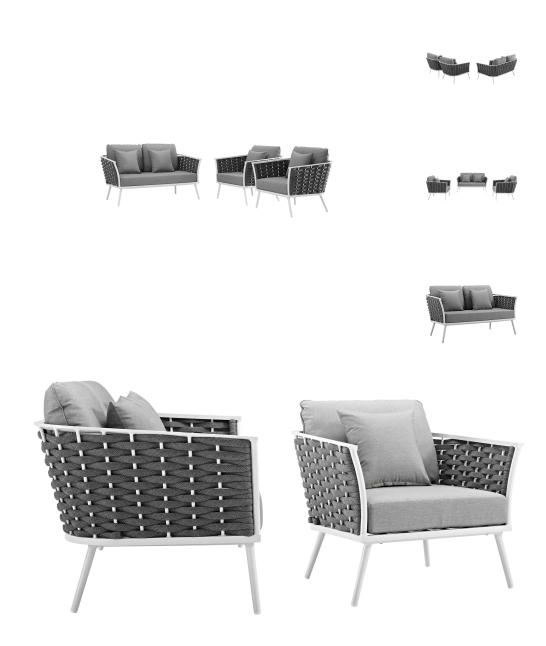

## **Description**

gather family and friends for pleasant weather and good conversation with the stance outdoor collection. boasting a contemporary modern look, stance features woven polyester fabric rope seat back and flared powder-coated aluminum frame, and waterproof allweather fabric cushions with plush 5" thick, dense foam padding provide a relaxing spot to lounge. a versatile set designed for long-lasting durability, each piece in the stance collection can be mixed and matched and effortlessly arranged to fit the spontaneous needs of you and your guests. cushion thickness: 5"h. chair weight capacity: 331 lbs. / sofa weight capacity: 551 lbs. set includes: one - stance loveseat two - stance armchair

## **Additional Information**

| SKU        | SMODC15081                                                                                                                                                                                                                                                                                                                                                                                                            |
|------------|-----------------------------------------------------------------------------------------------------------------------------------------------------------------------------------------------------------------------------------------------------------------------------------------------------------------------------------------------------------------------------------------------------------------------|
| Dimensions | Overall Product Dimensions: 97"L x 87"W x 31.5"H Overall Loveseat Dimensions: 32"L x 55"W x 31.5"H Seat Dimensions: 21"L x 50.5"W x 15.5"H Seat Cushion Dimensions: 27.5"L x 47"W x 5"H Backrest Cushion Dimensions: 23.5"L x 17.5"W Overall Armchair Dimensions: 32"L x 32.5"W x 31.5"H Seat Cushion Dimensions: 25.5 - 26.5"L x 27.5"W x 5"H Armrest Dimensions: 24.5"H Cushion Thichkness: 5"H Seat Height: 15.5"H |