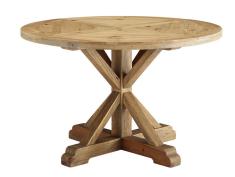

## stitch 47" round pine wood dining table

\$1,824.00

## Description

gather family and friends for good food and good conversation with the stitch dining table. a charming addition to a modern farmhouse, rustic, industrial, or ranch style home, stitch boasts a rich wood grain texture, solid pine wood construction, and rests atop a pedestal base accented by angular braces. complete with a 47-inch round table top for extra leg room, stitch accommodates up to six guests, making it the perfect choice for everyday dining or occasional entertaining. set includes: one – stitch 47" round pine wood table