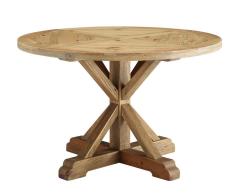

## stitch 47" round pine wood dining table

\$1,824.00

## Description

gather family and friends for good food and good conversation with the stitch dining table. a charming addition to a modern farmhouse, rustic, industrial, or ranch style home, stitch boasts a rich wood grain texture, solid pine wood construction, and rests atop a pedestal base accented by angular braces. complete with a 47-inch round table top for extra leg room, stitch accommodates up to six guests, making it the perfect choice for everyday dining or occasional entertaining. set includes: one – stitch 47" round pine wood table