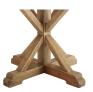

## Description

gather family and friends for good food and good conversation with the stitch dining table. a charming addition to a modern farmhouse, rustic, industrial, or ranch style home, stitch boasts a rich wood grain texture, solid pine wood construction, and rests atop a pedestal base accented by angular braces. complete with a 47-inch round table top for extra leg room, stitch accommodates up to six guests, making it the perfect choice for everyday dining or occasional entertaining. set includes: one – stitch 47" round pine wood table