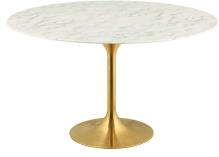

## lippa 54" round artificial marble dining table

\$1,661.00

## Description

reflecting a seamless organic shape and timeless form, the lippa dining table has become a symbol of modernism for over the past 60 years. before its release, homes were filled with clunky remnants of an industrial age long gone by. but in order to advance into the new world, homes first had to transition from the traditional square table, into a piece that connoted progress. the base and dimensions are true to the original specifications, while the tables circular artificial marble top, and tapered metal base, are carefully lacquered with a scratch and chip resistant finish. set includes: one - lippa 54" round dining table