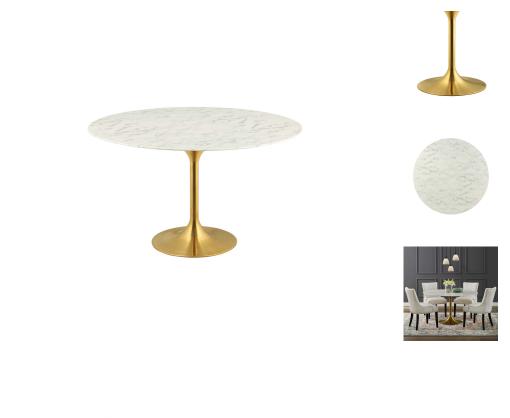

## lippa 54" round artificial marble dining table

\$1,661.00

## Description

reflecting a seamless organic shape and timeless form, the lippa dining table has become a symbol of modernism for over the past 60 years. before its release, homes were filled with clunky remnants of an industrial age long gone by. but in order to advance into the new world, homes first had to transition from the traditional square table, into a piece that connoted progress. the base and dimensions are true to the original specifications, while the tables circular artificial marble top, and tapered metal base, are carefully lacquered with a scratch and chip resistant finish. set includes: one - lippa 54" round dining table

## **Additional Information**

| SKU        | SMODC15159                                                                                                                            |
|------------|---------------------------------------------------------------------------------------------------------------------------------------|
| Dimensions | Overall Product Dimensions: 54"L x 54"W x 29.5"H Floor to underside of table: 27.5"H Table top thickness: 1.5"H Width of legs: 23.5"W |