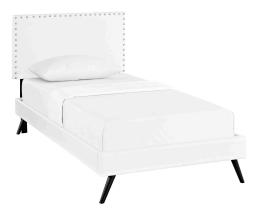

## macie twin vinyl platform bed with round splayed legs

\$375.00

## Description

accelerate your bedroom decor with the macie platform bed. made with a solid wood frame upholstered in vinyl, macie features tapered wood legs, plastic foot glides, stylish headboard, and ten sturdy wood slats with a centered supporting bar and two support legs for enhanced stability. due to the wooden slat support system, the use of a box spring is unnecessary. macie supports memory foam mattresses such as our aveline series. perfect for mid-century modern, eclectic and contemporary bedrooms. mattress not included. assembly required. set includes: one - loryn twin bed frame with round tapered legs one - phoebe twin headboard