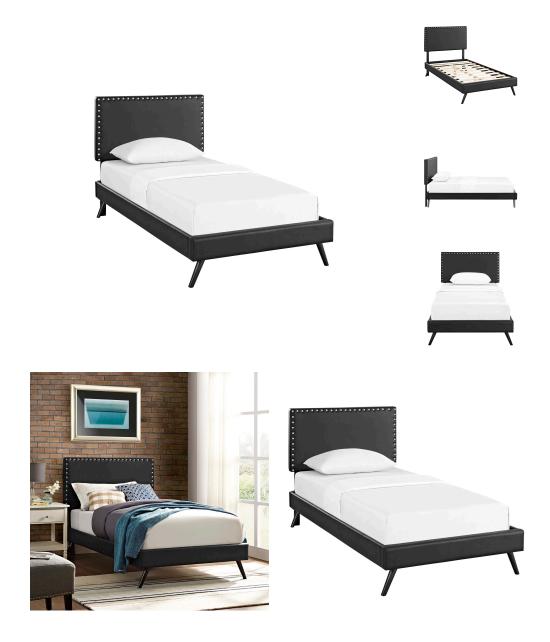

## macie twin vinyl platform bed with round splayed legs

\$375.00

## Description

accelerate your bedroom decor with the macie platform bed. made with a solid wood frame upholstered in vinyl, macie features tapered wood legs, plastic foot glides, stylish headboard, and ten sturdy wood slats with a centered supporting bar and two support legs for enhanced stability. due to the wooden slat support system, the use of a box spring is unnecessary. macie supports memory foam mattresses such as our aveline series. perfect for mid-century modern, eclectic and contemporary bedrooms. mattress not included. assembly required. set includes: one - loryn twin bed frame with round tapered legs one - phoebe twin headboard