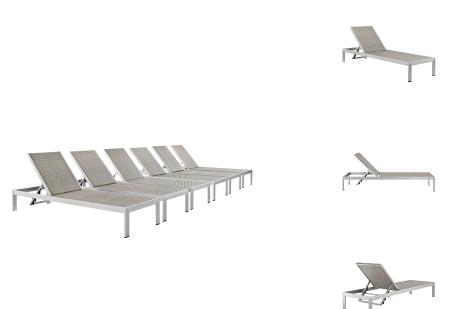

## shore chaise outdoor patio aluminum set of 6

\$3.276.00

## Description

maintain clean lines with the shore outdoor patio chaise lounge set in wicker rattan. strong and durable, relax as you choose from four available recline positions or sunbathe while lying flush on shores breathable wicker. made with an anodized brushed aluminum frame, shore patio chaise lounge chair is a breeze to assemble, comes with clear wheels for easy mobility on the top end, and non-marking black plastic foot caps under the bottom two support legs. chic and minimalist, the shore outdoor sun lounger in wicker rattan is a piece built to last with the comfort and versatility youve been looking for in an outdoor lounger. set includes: six -

## **Additional Information**

| SKU        | SMODC13712                                                                                                                                                                                             |
|------------|--------------------------------------------------------------------------------------------------------------------------------------------------------------------------------------------------------|
| Dimensions | Overall Product Dimensions: 76"L x 25"W x 12 - 24 - 28 - 33.5 - 37.5"H Overall Chaise Dimensions: 76"L x 25"W x 12 - 24 - 28 - 33.5 - 37.5"H Seat Dimensions: 25"L x 25"H Base Dimensions: 76"L x 25"W |