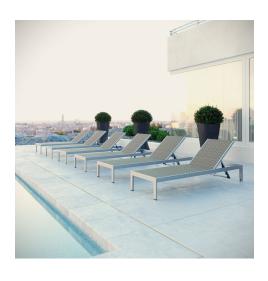

## shore chaise outdoor patio aluminum set of 6

\$3.276.00

## Description

maintain clean lines with the shore outdoor patio chaise lounge set in wicker rattan. strong and durable, relax as you choose from four available recline positions or sunbathe while lying flush on shores breathable wicker. made with an anodized brushed aluminum frame, shore patio chaise lounge chair is a breeze to assemble, comes with clear wheels for easy mobility on the top end, and non-marking black plastic foot caps under the bottom two support legs. chic and minimalist, the shore outdoor sun lounger in wicker rattan is a piece built to last with the comfort and versatility youve been looking for in an outdoor lounger. set includes: six -