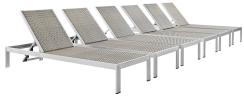

## shore chaise outdoor patio aluminum set of 6

\$3.276.00

## Description

maintain clean lines with the shore outdoor patio chaise lounge set in wicker rattan. strong and durable, relax as you choose from four available recline positions or sunbathe while lying flush on shores breathable wicker. made with an anodized brushed aluminum frame, shore patio chaise lounge chair is a breeze to assemble, comes with clear wheels for easy mobility on the top end, and non-marking black plastic foot caps under the bottom two support legs. chic and minimalist, the shore outdoor sun lounger in wicker rattan is a piece built to last with the comfort and versatility youve been looking for in an outdoor lounger. set includes: six -