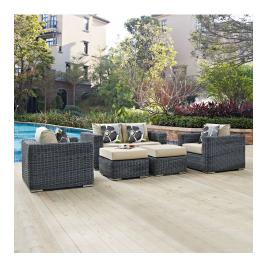

## summon 5 piece outdoor patio sunbrella sectional set

\$5,330.00

## Description

experience the outdoors with exceptional comfort and quality. summon outdoor patio sectional sofa set offers an exquisite two-tone synthetic rattan weave, plush all-weather cushions with industry-leading sunbrella fabric, uv protection, and a sturdy powder-coated aluminum frame. featuring an elegant modern look, summon patio sectional sofa set is part of an avant-garde outdoor sectional series well-equipped for enhancing patio, backyard, or poolside gatherings. this installment of the series is an outdoor patio furniture set. set includes: one – summon rattan outdoor patio loveseat two – summon rattan outdoor patio armchairs two – summon rattan outdoor patio ottomans

## Additional Information

| SKU        | SMODC13478                                                                                                                                                                                                       |
|------------|------------------------------------------------------------------------------------------------------------------------------------------------------------------------------------------------------------------|
| Dimensions | Overall Product Dimensions: 68.5"L x 130.5"W x<br>25"H Overall Armchair Dimensions: 35"L x 35"W<br>x 25"H Overall Loveseat Dimensions: 63"L x<br>35"W x 25"H Overall Ottoman Dimensions: 21.5"L<br>x 26"W x 12"H |