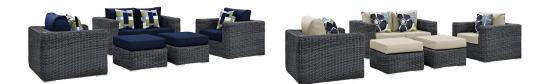

## summon 5 piece outdoor patio sunbrella sectional set

\$5,330.00

## Description

experience the outdoors with exceptional comfort and quality. summon outdoor patio sectional sofa set offers an exquisite two-tone synthetic rattan weave, plush all-weather cushions with industry-leading sunbrella fabric, uv protection, and a sturdy powder-coated aluminum frame. featuring an elegant modern look, summon patio sectional sofa set is part of an avant-garde outdoor sectional series well-equipped for enhancing patio, backyard, or poolside gatherings. this installment of the series is an outdoor patio furniture set. set includes: one – summon rattan outdoor patio loveseat two – summon rattan outdoor patio armchairs two – summon rattan outdoor patio ottomans