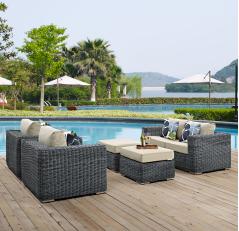

## summon 5 piece outdoor patio sunbrella sectional set

\$5,330.00

## Description

experience the outdoors with exceptional comfort and quality. summon outdoor patio sectional sofa set offers an exquisite two-tone synthetic rattan weave, plush all-weather cushions with industry-leading sunbrella fabric, uv protection, and a sturdy powder-coated aluminum frame. featuring an elegant modern look, summon patio sectional sofa set is part of an avant-garde outdoor sectional series well-equipped for enhancing patio, backyard, or poolside gatherings. this installment of the series is an outdoor patio furniture set. set includes: one – summon rattan outdoor patio loveseat two – summon rattan outdoor patio armchairs two – summon rattan outdoor patio ottomans

## Additional Information

| SKU        | SMODC13478                                                                                                                                                                                                       |
|------------|------------------------------------------------------------------------------------------------------------------------------------------------------------------------------------------------------------------|
| Dimensions | Overall Product Dimensions: 68.5"L x 130.5"W x<br>25"H Overall Armchair Dimensions: 35"L x 35"W<br>x 25"H Overall Loveseat Dimensions: 63"L x<br>35"W x 25"H Overall Ottoman Dimensions: 21.5"L<br>x 26"W x 12"H |