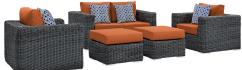

## summon 5 piece outdoor patio sunbrella sectional set

\$5,330.00

## Description

experience the outdoors with exceptional comfort and quality. summon outdoor patio sectional sofa set offers an exquisite two-tone synthetic rattan weave, plush all-weather cushions with industry-leading sunbrella fabric, uv protection, and a sturdy powder-coated aluminum frame. featuring an elegant modern look, summon patio sectional sofa set is part of an avant-garde outdoor sectional series well-equipped for enhancing patio, backyard, or poolside gatherings. this installment of the series is an outdoor patio furniture set. set includes: one – summon rattan outdoor patio loveseat two – summon rattan outdoor patio armchairs two – summon rattan outdoor patio ottomans

## Additional Information

| SKU        | SMODC13478                                                                                                                                                                                                       |
|------------|------------------------------------------------------------------------------------------------------------------------------------------------------------------------------------------------------------------|
| Dimensions | Overall Product Dimensions: 68.5"L x 130.5"W x<br>25"H Overall Armchair Dimensions: 35"L x 35"W<br>x 25"H Overall Loveseat Dimensions: 63"L x<br>35"W x 25"H Overall Ottoman Dimensions: 21.5"L<br>x 26"W x 12"H |