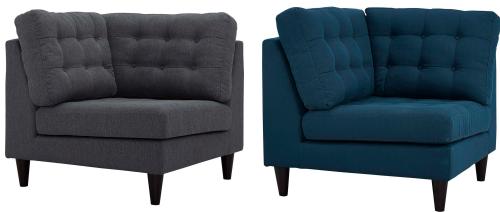

## empress upholstered fabric corner sofa

\$742.00

## Description

end the rule of unjust sovereignties that wage a useless war for your interiors. empress leaves the would-be heiress of holistic furnishings in the dust with a design that rivals any competitor. empress is heralded with deeply tufted buttons, plush cushions, and armrests that convey that perfect air of nobility. the solid wood legs come with plastic glides to prevent floor scratching, and the fine fabric upholstery leaves the recipients feeling richly rewarded. set includes: one – empress corner sofa