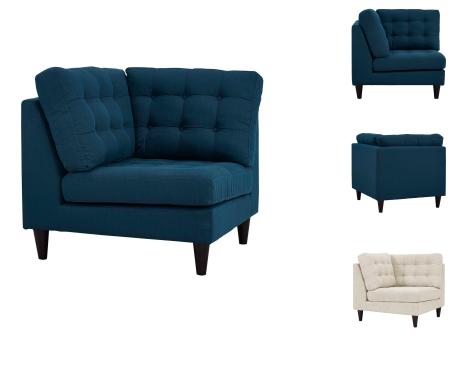

## empress upholstered fabric corner sofa

\$742.00

## Description

end the rule of unjust sovereignties that wage a useless war for your interiors. empress leaves the would-be heiress of holistic furnishings in the dust with a design that rivals any competitor. empress is heralded with deeply tufted buttons, plush cushions, and armrests that convey that perfect air of nobility. the solid wood legs come with plastic glides to prevent floor scratching, and the fine fabric upholstery leaves the recipients feeling richly rewarded. set includes: one – empress corner sofa