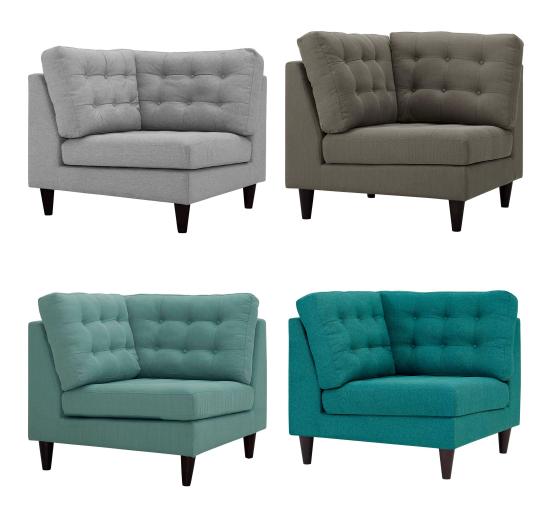

## empress upholstered fabric corner sofa

\$742.00

## Description

end the rule of unjust sovereignties that wage a useless war for your interiors. empress leaves the would-be heiress of holistic furnishings in the dust with a design that rivals any competitor. empress is heralded with deeply tufted buttons, plush cushions, and armrests that convey that perfect air of nobility. the solid wood legs come with plastic glides to prevent floor scratching, and the fine fabric upholstery leaves the recipients feeling richly rewarded. set includes: one – empress corner sofa