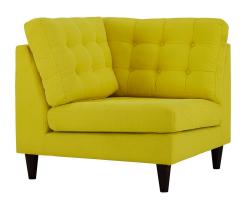

## empress upholstered fabric corner sofa

\$742.00

## Description

end the rule of unjust sovereignties that wage a useless war for your interiors. empress leaves the would-be heiress of holistic furnishings in the dust with a design that rivals any competitor. empress is heralded with deeply tufted buttons, plush cushions, and armrests that convey that perfect air of nobility. the solid wood legs come with plastic glides to prevent floor scratching, and the fine fabric upholstery leaves the recipients feeling richly rewarded. set includes: one – empress corner sofa