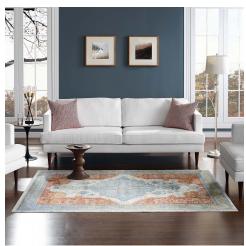

## Description

update your decor with the citlali distressed southwestern aztec area rug. patterned with a vibrant design, citlali is a cross woven polyester rug. complete with a gripping rubber bottom, citlali enhances traditional and contemporary modern decors while outlasting everyday use. featuring a colorful southwestern design with a low pile machine-loomed weave, this area rug is a perfect addition to the living room, bedroom, entryway, kitchen, dining room or family room. citlali is a family-friendly stain resistant rug with easy maintenance. vacuum regularly and spot clean with diluted soap or detergent as needed. create a comfortable play area for kids and pets while protecting your floor from spills and heavy furniture with this carefree decor update for high traffic areas of your home. set includes: one – citlali distressed southwestern aztec 4x6 area rug