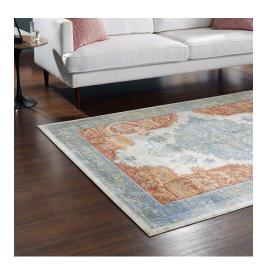

## Description

update your decor with the citlali distressed southwestern aztec area rug. patterned with a vibrant design, citlali is a cross woven polyester rug. complete with a gripping rubber bottom, citlali enhances traditional and contemporary modern decors while outlasting everyday use. featuring a colorful southwestern design with a low pile machine-loomed weave, this area rug is a perfect addition to the living room, bedroom, entryway, kitchen, dining room or family room. citlali is a family-friendly stain resistant rug with easy maintenance. vacuum regularly and spot clean with diluted soap or detergent as needed. create a comfortable play area for kids and pets while protecting your floor from spills and heavy furniture with this carefree decor update for high traffic areas of your home. set includes: one – citlali distressed southwestern aztec 4x6 area rug