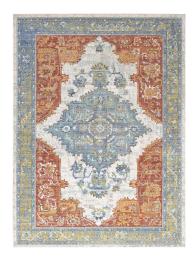

## Description

update your decor with the citlali distressed southwestern aztec area rug. patterned with a vibrant design, citlali is a cross woven polyester rug. complete with a gripping rubber bottom, citlali enhances traditional and contemporary modern decors while outlasting everyday use. featuring a colorful southwestern design with a low pile machine-loomed weave, this area rug is a perfect addition to the living room, bedroom, entryway, kitchen, dining room or family room. citlali is a family-friendly stain resistant rug with easy maintenance. vacuum regularly and spot clean with diluted soap or detergent as needed. create a comfortable play area for kids and pets while protecting your floor from spills and heavy furniture with this carefree decor update for high traffic areas of your home. set includes: one – citlali distressed southwestern aztec 4x6 area rug