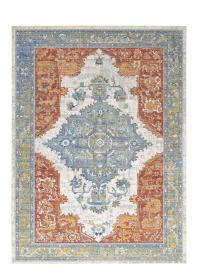

## citlali distressed southwestern aztec 4x6 area rug

\$187.00

## Description

update your decor with the citlali distressed southwestern aztec area rug. patterned with a vibrant design, citlali is a cross woven polyester rug. complete with a gripping rubber bottom, citlali enhances traditional and contemporary modern decors while outlasting everyday use. featuring a colorful southwestern design with a low pile machine-loomed weave, this area rug is a perfect addition to the living room, bedroom, entryway, kitchen, dining room or family room. citlali is a family-friendly stain resistant rug with easy maintenance. vacuum regularly and spot clean with diluted soap or detergent as needed. create a comfortable play area for kids and pets while protecting your floor from spills and heavy furniture with this carefree decor update for high traffic areas of your home. set includes: one – citlali distressed southwestern aztec 4x6 area rug