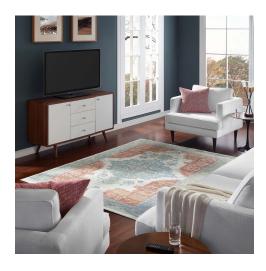

## Description

update your decor with the citlali distressed southwestern aztec area rug. patterned with a vibrant design, citlali is a cross woven polyester rug. complete with a gripping rubber bottom, citlali enhances traditional and contemporary modern decors while outlasting everyday use. featuring a colorful southwestern design with a low pile machine-loomed weave, this area rug is a perfect addition to the living room, bedroom, entryway, kitchen, dining room or family room. citlali is a family-friendly stain resistant rug with easy maintenance. vacuum regularly and spot clean with diluted soap or detergent as needed. create a comfortable play area for kids and pets while protecting your floor from spills and heavy furniture with this carefree decor update for high traffic areas of your home. set includes: one – citlali distressed southwestern aztec 4x6 area rug