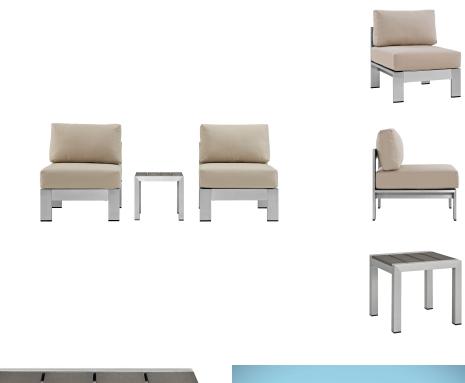

## shore 3 piece outdoor patio aluminum sectional sofa set

\$1,550.00

## **Description**

enjoy your patio or backyard leisure time with the strong and durable shore outdoor patio collection. made of anodized brushed aluminum frames and non-marking black plastic foot caps, shore outdoor sectional sofa pieces come outfitted with resilient fabric canvas tested to last through all weather conditions. the shore outdoor patio sectional furniture set complements casual gatherings with a chic look and ready versatility you can rely on. set includes: one - shore side table two - shore armless chair

## **Additional Information**

| SKU        | SMODC13876                                                                                                                                                                                                                                                                                                                                                                                     |
|------------|------------------------------------------------------------------------------------------------------------------------------------------------------------------------------------------------------------------------------------------------------------------------------------------------------------------------------------------------------------------------------------------------|
| Dimensions | Overall Product Dimensions: 27.5"L x 65.5"W x 23.5"H Overall Chair Dimensions: 27.5"L x 25"W x 23.5"H Seat Dimensions: 27.5"L x 16.5"H Backrest Dimensions: 25"W x 7"H Seat Cushion Dimensions: 27.5"L x 25"W x 5"H Cushion Dimensions: 3.5"L x 25"W x 13.5"H Overall Table Dimensions: 15.5"L x 15.5"W x 14"H Plastic Wood Dimension: 12.5"L x 3.5"W x 1/2"H Aluminum Tube: 1.5"L x 1"W x 1"H |