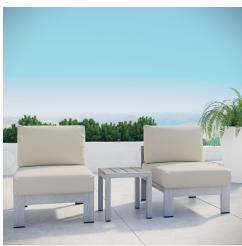

## shore 3 piece outdoor patio aluminum sectional sofa set

\$1,550.00

## **Description**

enjoy your patio or backyard leisure time with the strong and durable shore outdoor patio collection. made of anodized brushed aluminum frames and non-marking black plastic foot caps, shore outdoor sectional sofa pieces come outfitted with resilient fabric canvas tested to last through all weather conditions. the shore outdoor patio sectional furniture set complements casual gatherings with a chic look and ready versatility you can rely on. set includes: one - shore side table two - shore armless chair