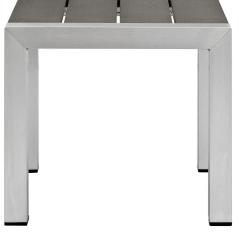

## **Description**

enjoy your patio or backyard leisure time with the strong and durable shore outdoor patio collection. made of anodized brushed aluminum frames and non-marking black plastic foot caps, shore outdoor sectional sofa pieces come outfitted with resilient fabric canvas tested to last through all weather conditions. the shore outdoor patio sectional furniture set complements casual gatherings with a chic look and ready versatility you can rely on. set includes: one - shore side table two - shore armless chair

## **Additional Information**

| SKU        | SMODC13876                                                                                                                                                                                                                                                                                                                                                                                     |
|------------|------------------------------------------------------------------------------------------------------------------------------------------------------------------------------------------------------------------------------------------------------------------------------------------------------------------------------------------------------------------------------------------------|
| Dimensions | Overall Product Dimensions: 27.5"L x 65.5"W x 23.5"H Overall Chair Dimensions: 27.5"L x 25"W x 23.5"H Seat Dimensions: 27.5"L x 16.5"H Backrest Dimensions: 25"W x 7"H Seat Cushion Dimensions: 27.5"L x 25"W x 5"H Cushion Dimensions: 3.5"L x 25"W x 13.5"H Overall Table Dimensions: 15.5"L x 15.5"W x 14"H Plastic Wood Dimension: 12.5"L x 3.5"W x 1/2"H Aluminum Tube: 1.5"L x 1"W x 1"H |