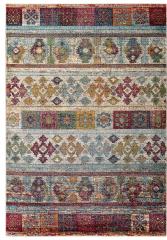

## tribute nala distressed vintage floral lattice 5x8 area rug

\$245.00

## **Description**

make a sophisticated statement with the nala distressed vintage floral area rug from the tribute collection. patterned with an elegant design, nala is a durable machine-woven frise polypropylene and polyester rug. complete with a gripping rubber bottom, nala enhances traditional and contemporary modern decors while outlasting everyday use. featuring an ornate distressed floral design with a low pile weave, the area rug is a perfect addition to the living room, bedroom, entryway, kitchen, dining room, or family room. nala is a pet and family-friendly stain resistant rug with easy maintenance. vacuum regularly and spot clean with diluted soap or detergent as needed. create a comfortable play area for kids and pets while protecting your floor from spills and heavy furniture with this carefree decor update for high traffic areas of your home. set includes: one - tribute nala distressed vintage floral lattice 5x8 area rug