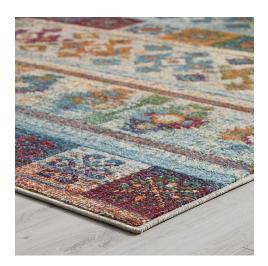

## **Description**

make a sophisticated statement with the nala distressed vintage floral area rug from the tribute collection. patterned with an elegant design, nala is a durable machine-woven frise polypropylene and polyester rug. complete with a gripping rubber bottom, nala enhances traditional and contemporary modern decors while outlasting everyday use. featuring an ornate distressed floral design with a low pile weave, the area rug is a perfect addition to the living room, bedroom, entryway, kitchen, dining room, or family room. nala is a pet and family-friendly stain resistant rug with easy maintenance. vacuum regularly and spot clean with diluted soap or detergent as needed. create a comfortable play area for kids and pets while protecting your floor from spills and heavy furniture with this carefree decor update for high traffic areas of your home. set includes: one - tribute nala distressed vintage floral lattice 5x8 area rug