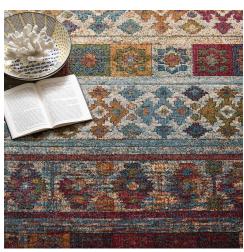

## **Description**

make a sophisticated statement with the nala distressed vintage floral area rug from the tribute collection. patterned with an elegant design, nala is a durable machine-woven frise polypropylene and polyester rug. complete with a gripping rubber bottom, nala enhances traditional and contemporary modern decors while outlasting everyday use. featuring an ornate distressed floral design with a low pile weave, the area rug is a perfect addition to the living room, bedroom, entryway, kitchen, dining room, or family room. nala is a pet and family-friendly stain resistant rug with easy maintenance. vacuum regularly and spot clean with diluted soap or detergent as needed. create a comfortable play area for kids and pets while protecting your floor from spills and heavy furniture with this carefree decor update for high traffic areas of your home. set includes: one - tribute nala distressed vintage floral lattice 5x8 area rug