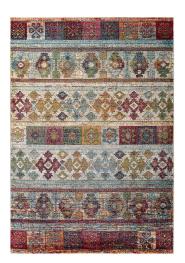

## **Description**

make a sophisticated statement with the nala distressed vintage floral area rug from the tribute collection. patterned with an elegant design, nala is a durable machine-woven frise polypropylene and polyester rug. complete with a gripping rubber bottom, nala enhances traditional and contemporary modern decors while outlasting everyday use. featuring an ornate distressed floral design with a low pile weave, the area rug is a perfect addition to the living room, bedroom, entryway, kitchen, dining room, or family room. nala is a pet and family-friendly stain resistant rug with easy maintenance. vacuum regularly and spot clean with diluted soap or detergent as needed. create a comfortable play area for kids and pets while protecting your floor from spills and heavy furniture with this carefree decor update for high traffic areas of your home. set includes: one - tribute nala distressed vintage floral lattice 5x8 area rug