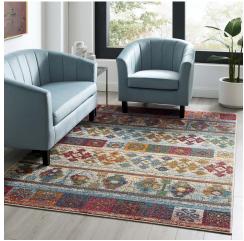

## **Description**

make a sophisticated statement with the nala distressed vintage floral area rug from the tribute collection. patterned with an elegant design, nala is a durable machine-woven frise polypropylene and polyester rug. complete with a gripping rubber bottom, nala enhances traditional and contemporary modern decors while outlasting everyday use. featuring an ornate distressed floral design with a low pile weave, the area rug is a perfect addition to the living room, bedroom, entryway, kitchen, dining room, or family room. nala is a pet and family-friendly stain resistant rug with easy maintenance. vacuum regularly and spot clean with diluted soap or detergent as needed. create a comfortable play area for kids and pets while protecting your floor from spills and heavy furniture with this carefree decor update for high traffic areas of your home. set includes: one - tribute nala distressed vintage floral lattice 5x8 area rug