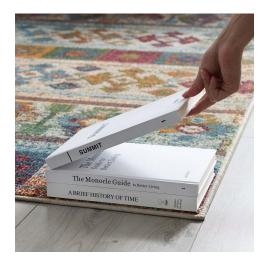

## **Description**

make a sophisticated statement with the nala distressed vintage floral area rug from the tribute collection. patterned with an elegant design, nala is a durable machine-woven frise polypropylene and polyester rug. complete with a gripping rubber bottom, nala enhances traditional and contemporary modern decors while outlasting everyday use. featuring an ornate distressed floral design with a low pile weave, the area rug is a perfect addition to the living room, bedroom, entryway, kitchen, dining room, or family room. nala is a pet and family-friendly stain resistant rug with easy maintenance. vacuum regularly and spot clean with diluted soap or detergent as needed. create a comfortable play area for kids and pets while protecting your floor from spills and heavy furniture with this carefree decor update for high traffic areas of your home. set includes: one - tribute nala distressed vintage floral lattice 5x8 area rug