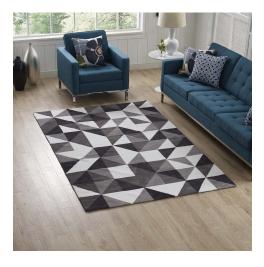

## **Description**

make a sophisticated statement with the kahula geometric triangle mosaic area rug. patterned with an elegant modern design, kahula is a soft machine-woven polyester microfiber rug that offers wide-ranging support and an exquisitely plush and cozy feeling underfoot. complete with a jute fabric bottom, kahula enhances traditional and contemporary modern decors while outlasting everyday use. featuring a stylish trellis design with a high density weave, this non-shedding area rug is the perfect addition to a living room, bedroom, entryway, kitchen, dining room, or family room. kahula is a family-friendly stain resistant rug with easy maintenance. vacuum regularly and spot clean with diluted soap or detergent as needed. create a comfortable play area for kids and pets while protecting your floors with this carefree decor update for your home. set includes: one - kahula geometric triangle mosaic 5x8 area rug