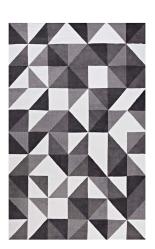

## kahula geometric triangle mosaic 5x8 area rug

\$241.00

## **Description**

make a sophisticated statement with the kahula geometric triangle mosaic area rug. patterned with an elegant modern design, kahula is a soft machine-woven polyester microfiber rug that offers wide-ranging support and an exquisitely plush and cozy feeling underfoot. complete with a jute fabric bottom, kahula enhances traditional and contemporary modern decors while outlasting everyday use. featuring a stylish trellis design with a high density weave, this non-shedding area rug is the perfect addition to a living room, bedroom, entryway, kitchen, dining room, or family room. kahula is a family-friendly stain resistant rug with easy maintenance. vacuum regularly and spot clean with diluted soap or detergent as needed. create a comfortable play area for kids and pets while protecting your floors with this carefree decor update for your home. set includes: one - kahula geometric triangle mosaic 5x8 area rug