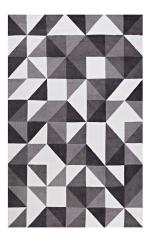

## **Description**

make a sophisticated statement with the kahula geometric triangle mosaic area rug. patterned with an elegant modern design, kahula is a soft machine-woven polyester microfiber rug that offers wide-ranging support and an exquisitely plush and cozy feeling underfoot. complete with a jute fabric bottom, kahula enhances traditional and contemporary modern decors while outlasting everyday use. featuring a stylish trellis design with a high density weave, this non-shedding area rug is the perfect addition to a living room, bedroom, entryway, kitchen, dining room, or family room. kahula is a family-friendly stain resistant rug with easy maintenance. vacuum regularly and spot clean with diluted soap or detergent as needed. create a comfortable play area for kids and pets while protecting your floors with this carefree decor update for your home. set includes: one - kahula geometric triangle mosaic 5x8 area rug