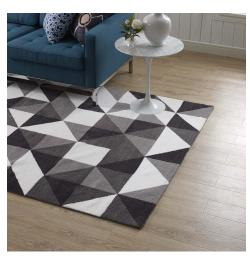

## **Description**

make a sophisticated statement with the kahula geometric triangle mosaic area rug. patterned with an elegant modern design, kahula is a soft machine-woven polyester microfiber rug that offers wide-ranging support and an exquisitely plush and cozy feeling underfoot. complete with a jute fabric bottom, kahula enhances traditional and contemporary modern decors while outlasting everyday use. featuring a stylish trellis design with a high density weave, this non-shedding area rug is the perfect addition to a living room, bedroom, entryway, kitchen, dining room, or family room. kahula is a family-friendly stain resistant rug with easy maintenance. vacuum regularly and spot clean with diluted soap or detergent as needed. create a comfortable play area for kids and pets while protecting your floors with this carefree decor update for your home. set includes: one - kahula geometric triangle mosaic 5x8 area rug