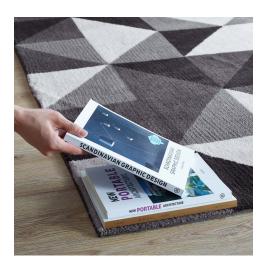

## **Description**

make a sophisticated statement with the kahula geometric triangle mosaic area rug. patterned with an elegant modern design, kahula is a soft machine-woven polyester microfiber rug that offers wide-ranging support and an exquisitely plush and cozy feeling underfoot. complete with a jute fabric bottom, kahula enhances traditional and contemporary modern decors while outlasting everyday use. featuring a stylish trellis design with a high density weave, this non-shedding area rug is the perfect addition to a living room, bedroom, entryway, kitchen, dining room, or family room. kahula is a family-friendly stain resistant rug with easy maintenance. vacuum regularly and spot clean with diluted soap or detergent as needed. create a comfortable play area for kids and pets while protecting your floors with this carefree decor update for your home. set includes: one - kahula geometric triangle mosaic 5x8 area rug