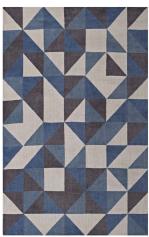

## kahula geometric triangle mosaic 5x8 area rug

\$241.00

## **Description**

make a sophisticated statement with the kahula geometric triangle mosaic area rug. patterned with an elegant modern design, kahula is a soft machine-woven polyester microfiber rug that offers wide-ranging support and an exquisitely plush and cozy feeling underfoot. complete with a jute fabric bottom, kahula enhances traditional and contemporary modern decors while outlasting everyday use. featuring a stylish trellis design with a high density weave, this non-shedding area rug is the perfect addition to a living room, bedroom, entryway, kitchen, dining room, or family room. kahula is a family-friendly stain resistant rug with easy maintenance. vacuum regularly and spot clean with diluted soap or detergent as needed. create a comfortable play area for kids and pets while protecting your floors with this carefree decor update for your home. set includes: one - kahula geometric triangle mosaic 5x8 area rug