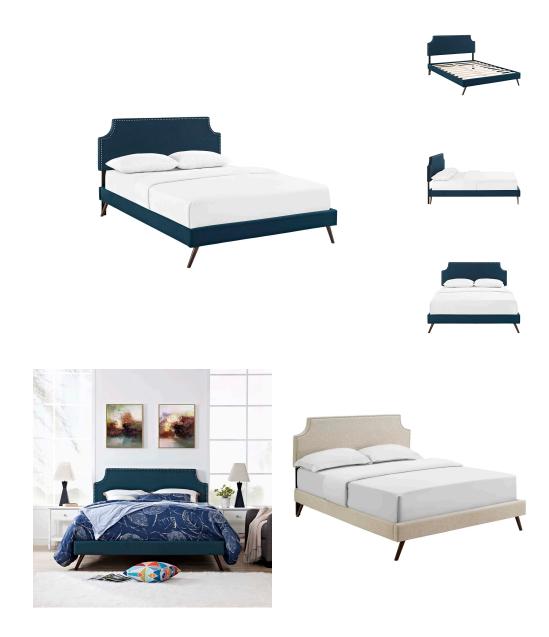

## corene king fabric platform bed with round splayed legs

\$566.00

## Description

accelerate your bedroom decor with the corene platform bed. made with a solid wood frame upholstered in polyester fabric, corene features tapered wood legs, plastic foot glides, stylish headboard, and ten sturdy wood slats with a centered supporting bar and two support legs for enhanced stability. due to the wooden slat support system, the use of a box spring is unnecessary. corene supports memory foam mattresses such as our aveline series. perfect for mid-century modern, minimalist and contemporary bedrooms. mattress not included. assembly required. set includes: one - laura king headboard one - loryn king bed frame with round tapered legs