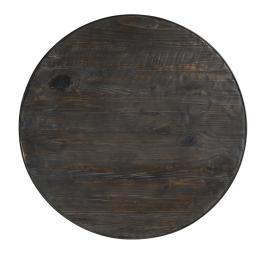

## Description

capture the authenticity of industrial modern with the richly grained solid pine wood and cast iron frame gather bar table and stool set. enthusiasm spans the ages with a set that secures the rustic aestheticism of the past with a calming version of the present. cabin and factory elements combine in this bar set fashioned with stylish tapered legs and foot rings for added support. set includes: four - collect wood top counter stool one - sylvan wood top bar table