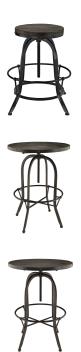

## Description

capture the authenticity of industrial modern with the richly grained solid pine wood and cast iron frame gather bar table and stool set. enthusiasm spans the ages with a set that secures the rustic aestheticism of the past with a calming version of the present. cabin and factory elements combine in this bar set fashioned with stylish tapered legs and foot rings for added support. set includes: four - collect wood top counter stool one - sylvan wood top bar table