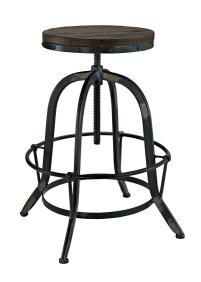

## Description

capture the authenticity of industrial modern with the richly grained solid pine wood and cast iron frame gather bar table and stool set. enthusiasm spans the ages with a set that secures the rustic aestheticism of the past with a calming version of the present. cabin and factory elements combine in this bar set fashioned with stylish tapered legs and foot rings for added support. set includes: four - collect wood top counter stool one - sylvan wood top bar table