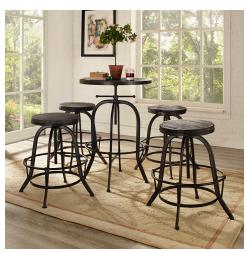

## gather 5 piece dining set

\$1,720.00

## Description

capture the authenticity of industrial modern with the richly grained solid pine wood and cast iron frame gather bar table and stool set. enthusiasm spans the ages with a set that secures the rustic aestheticism of the past with a calming version of the present. cabin and factory elements combine in this bar set fashioned with stylish tapered legs and foot rings for added support. set includes: four - collect wood top counter stool one - sylvan wood top bar table