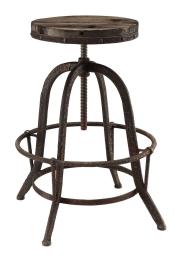

## Description

capture the authenticity of industrial modern with the richly grained solid pine wood and cast iron frame gather bar table and stool set. enthusiasm spans the ages with a set that secures the rustic aestheticism of the past with a calming version of the present. cabin and factory elements combine in this bar set fashioned with stylish tapered legs and foot rings for added support. set includes: four - collect wood top counter stool one - sylvan wood top bar table

## **Additional Information**

| SKU        | SMODC11737                                                                                                                                                                                                                           |
|------------|--------------------------------------------------------------------------------------------------------------------------------------------------------------------------------------------------------------------------------------|
| Dimensions | Overall Product Dimensions: 23.5"L x 117.5"W x 30 - 39.5"H Overall Bar Table Dimensions: 23.5"L x 23.5"W x 30 - 39.5"H Overall Bar Stool Dimensions: 23.5"L x 23.5"W x 22 - 33"H Bar Stool Seat Dimensions: 13.5"L x 13.5"W x 20.5"H |