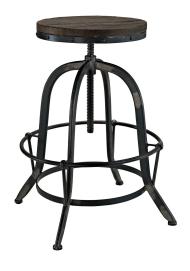

## Description

capture the authenticity of industrial modern with the richly grained solid pine wood and cast iron frame gather bar table and stool set. enthusiasm spans the ages with a set that secures the rustic aestheticism of the past with a calming version of the present. cabin and factory elements combine in this bar set fashioned with stylish tapered legs and foot rings for added support. set includes: four - collect wood top counter stool one - sylvan wood top bar table

## **Additional Information**

| SKU        | SMODC11737                                                                                                                                                                                                                           |
|------------|--------------------------------------------------------------------------------------------------------------------------------------------------------------------------------------------------------------------------------------|
| Dimensions | Overall Product Dimensions: 23.5"L x 117.5"W x 30 - 39.5"H Overall Bar Table Dimensions: 23.5"L x 23.5"W x 30 - 39.5"H Overall Bar Stool Dimensions: 23.5"L x 23.5"W x 22 - 33"H Bar Stool Seat Dimensions: 13.5"L x 13.5"W x 20.5"H |