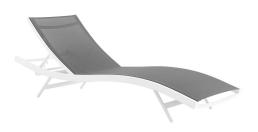

## Description

enjoy warm sunshine and serene relaxation with the glimpse outdoor patio chaise lounge chair. a contemporary update to your outdoor living space, glimpse comes with a breathable textilene mesh seat for ergonomic comfort and support, a long-lasting, powder-coated aluminum frame, and non-marking foot caps. sit back and relax as you choose from four height adjustable recline positions. perfect for the backyard, patio, or poolside, this outdoor lounger features sweeping lines, splayed legs, and a fresh, modern aesthetic. chaise lounge weight capacity: 331 lbs. set includes: one - glimpse chaise lounge chair