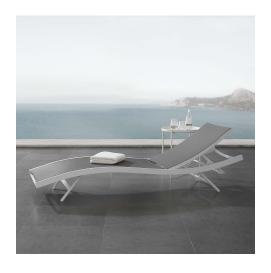

## Description

enjoy warm sunshine and serene relaxation with the glimpse outdoor patio chaise lounge chair. a contemporary update to your outdoor living space, glimpse comes with a breathable textilene mesh seat for ergonomic comfort and support, a long-lasting, powder-coated aluminum frame, and non-marking foot caps. sit back and relax as you choose from four height adjustable recline positions. perfect for the backyard, patio, or poolside, this outdoor lounger features sweeping lines, splayed legs, and a fresh, modern aesthetic. chaise lounge weight capacity: 331 lbs. set includes: one - glimpse chaise lounge chair