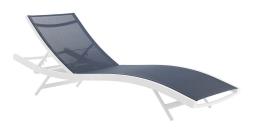

## Description

enjoy warm sunshine and serene relaxation with the glimpse outdoor patio chaise lounge chair. a contemporary update to your outdoor living space, glimpse comes with a breathable textilene mesh seat for ergonomic comfort and support, a long-lasting, powder-coated aluminum frame, and non-marking foot caps. sit back and relax as you choose from four height adjustable recline positions. perfect for the backyard, patio, or poolside, this outdoor lounger features sweeping lines, splayed legs, and a fresh, modern aesthetic. chaise lounge weight capacity: 331 lbs. set includes: one - glimpse chaise lounge chair