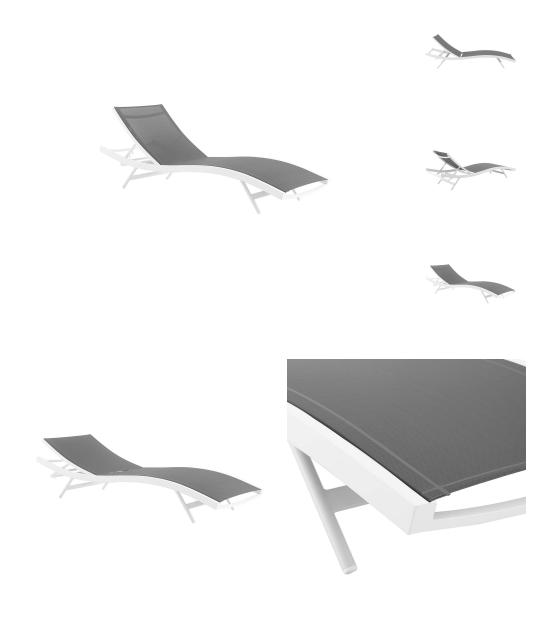

## Description

enjoy warm sunshine and serene relaxation with the glimpse outdoor patio chaise lounge chair. a contemporary update to your outdoor living space, glimpse comes with a breathable textilene mesh seat for ergonomic comfort and support, a long-lasting, powder-coated aluminum frame, and non-marking foot caps. sit back and relax as you choose from four height adjustable recline positions. perfect for the backyard, patio, or poolside, this outdoor lounger features sweeping lines, splayed legs, and a fresh, modern aesthetic. chaise lounge weight capacity: 331 lbs. set includes: one - glimpse chaise lounge chair