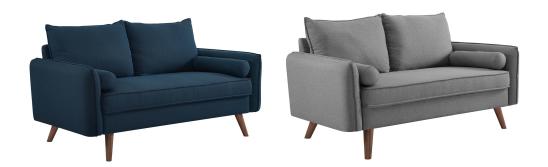

## Description

give new vitality to your home or apartment living space with revive. with a comfortable yet tailored profile and two bolster pillows, revive beckons guests to sit and stay a while. its soft fabric upholstery grants this loveseat an approachable appeal thats echoed by its calming color, clean lines, and splayed wood legs. arriving directly to your doorstep in a convenient shipping box, revive easily unpacks to quickly become the most well-loved lounge spot in your home. set includes: one – revive loveseat