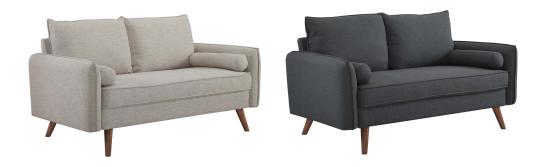

## Description

give new vitality to your home or apartment living space with revive. with a comfortable yet tailored profile and two bolster pillows, revive beckons guests to sit and stay a while. its soft fabric upholstery grants this loveseat an approachable appeal thats echoed by its calming color, clean lines, and splayed wood legs. arriving directly to your doorstep in a convenient shipping box, revive easily unpacks to quickly become the most well-loved lounge spot in your home. set includes: one – revive loveseat