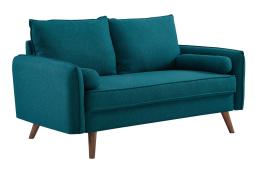

## revive upholstered fabric loveseat \$617.00

## Description

give new vitality to your home or apartment living space with revive. with a comfortable yet tailored profile and two bolster pillows, revive beckons guests to sit and stay a while. its soft fabric upholstery grants this loveseat an approachable appeal thats echoed by its calming color, clean lines, and splayed wood legs. arriving directly to your doorstep in a convenient shipping box, revive easily unpacks to quickly become the most well-loved lounge spot in your home. set includes: one – revive loveseat