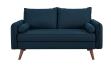

## Description

give new vitality to your home or apartment living space with revive. with a comfortable yet tailored profile and two bolster pillows, revive beckons guests to sit and stay a while. its soft fabric upholstery grants this loveseat an approachable appeal thats echoed by its calming color, clean lines, and splayed wood legs. arriving directly to your doorstep in a convenient shipping box, revive easily unpacks to quickly become the most well-loved lounge spot in your home. set includes: one – revive loveseat