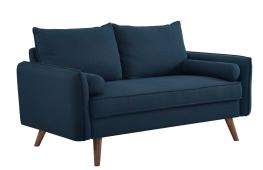

## revive upholstered fabric loveseat \$617.00

## Description

give new vitality to your home or apartment living space with revive. with a comfortable yet tailored profile and two bolster pillows, revive beckons guests to sit and stay a while. its soft fabric upholstery grants this loveseat an approachable appeal thats echoed by its calming color, clean lines, and splayed wood legs. arriving directly to your doorstep in a convenient shipping box, revive easily unpacks to quickly become the most well-loved lounge spot in your home. set includes: one – revive loveseat