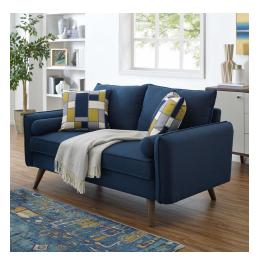

## revive upholstered fabric loveseat \$617.00

## Description

give new vitality to your home or apartment living space with revive. with a comfortable yet tailored profile and two bolster pillows, revive beckons guests to sit and stay a while. its soft fabric upholstery grants this loveseat an approachable appeal thats echoed by its calming color, clean lines, and splayed wood legs. arriving directly to your doorstep in a convenient shipping box, revive easily unpacks to quickly become the most well-loved lounge spot in your home. set includes: one – revive loveseat