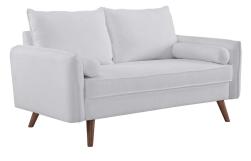

## Description

give new vitality to your home or apartment living space with revive. with a comfortable yet tailored profile and two bolster pillows, revive beckons guests to sit and stay a while. its soft fabric upholstery grants this loveseat an approachable appeal thats echoed by its calming color, clean lines, and splayed wood legs. arriving directly to your doorstep in a convenient shipping box, revive easily unpacks to quickly become the most well-loved lounge spot in your home. set includes: one – revive loveseat