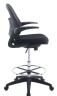

## Description

rethink the way you go about tackling the day with the advance drafting stool in mesh. designed with 90 degree vertically rotating armrests, advance was so named after the stirrings of enthusiasm it helps activate. complete with a mesh back that combines both form-fitting ergonomics and the progressive nature of achievement, advance keeps productivity high while lowering both mental and physical stress. made with a durable nylon frame and full 360-degree swivel, this drafting stool installment of the advance series also features an extra tall gas cylinder and sturdy chrome-plated steel foot ring to enhance posture. complete with one-lever height adjustment and five dual-wheel casters for easy gliding over carpeted surfaces, advance is a formative drafting stool for either home or office.