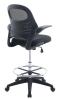

## Description

rethink the way you go about tackling the day with the advance drafting stool in mesh. designed with 90 degree vertically rotating armrests, advance was so named after the stirrings of enthusiasm it helps activate. complete with a mesh back that combines both form-fitting ergonomics and the progressive nature of achievement, advance keeps productivity high while lowering both mental and physical stress. made with a durable nylon frame and full 360-degree swivel, this drafting stool installment of the advance series also features an extra tall gas cylinder and sturdy chrome-plated steel foot ring to enhance posture. complete with one-lever height adjustment and five dual-wheel casters for easy gliding over carpeted surfaces, advance is a formative drafting stool for either home or office.