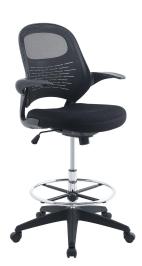

## Description

rethink the way you go about tackling the day with the advance drafting stool in mesh. designed with 90 degree vertically rotating armrests, advance was so named after the stirrings of enthusiasm it helps activate. complete with a mesh back that combines both form-fitting ergonomics and the progressive nature of achievement, advance keeps productivity high while lowering both mental and physical stress. made with a durable nylon frame and full 360-degree swivel, this drafting stool installment of the advance series also features an extra tall gas cylinder and sturdy chrome-plated steel foot ring to enhance posture. complete with one-lever height adjustment and five dual-wheel casters for easy gliding over carpeted surfaces, advance is a formative drafting stool for either home or office.