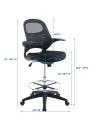

## **Additional Information**

| SKU        | SMODC13273                                                                                                                                                                            |
|------------|---------------------------------------------------------------------------------------------------------------------------------------------------------------------------------------|
| Dimensions | Overall Product Dimensions: 27.5"L x 27.5"W x 41 - 48.5"H Seat Dimensions: 16.5"L x 19"W x 23 - 30.5"H Cushion Thickness: 3.5"H Armrest Height: 29.5 - 37"H Backrest Dimensions: 18"H |