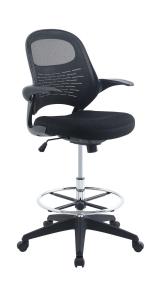

## stealth drafting chair

\$309.00

## Description

rethink the way you go about tackling the day with the advance drafting stool in mesh. designed with 90 degree vertically rotating armrests, advance was so named after the stirrings of enthusiasm it helps activate. complete with a mesh back that combines both form-fitting ergonomics and the progressive nature of achievement, advance keeps productivity high while lowering both mental and physical stress. made with a durable nylon frame and full 360-degree swivel, this drafting stool installment of the advance series also features an extra tall gas cylinder and sturdy chrome-plated steel foot ring to enhance posture. complete with one-lever height adjustment and five dual-wheel casters for easy gliding over carpeted surfaces, advance is a formative drafting stool for either home or office.