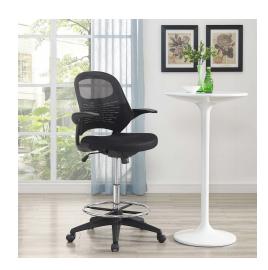

## Description

rethink the way you go about tackling the day with the advance drafting stool in mesh. designed with 90 degree vertically rotating armrests, advance was so named after the stirrings of enthusiasm it helps activate. complete with a mesh back that combines both form-fitting ergonomics and the progressive nature of achievement, advance keeps productivity high while lowering both mental and physical stress. made with a durable nylon frame and full 360-degree swivel, this drafting stool installment of the advance series also features an extra tall gas cylinder and sturdy chrome-plated steel foot ring to enhance posture. complete with one-lever height adjustment and five dual-wheel casters for easy gliding over carpeted surfaces, advance is a formative drafting stool for either home or office.