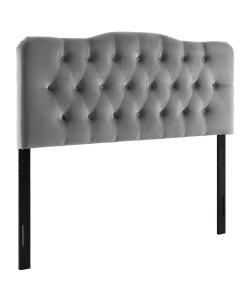

## annabel queen diamond tufted performance velvet headboard

\$252.00

## **Description**

follow the gentle curves and winsome style of the annabel diamond tufted performance velvet queen headboard. annabel features elegant diamond tufting within a slightly curved silhouette for plush vintage glamour and ageless charm. a delightful focal point for any master suite or guest room, this upholstered velvet headboard for queen bed frames provides a soft, stain-resistant update for luxurious comfort while relaxing, reading, or conversing in bed. solidly constructed from plywood and fiberboard with dense foam padding, this queen size velvet headboard comes with five mounting positions that are height adjustable from 45" - 52.5". set includes: one - annabel queen diamond tufted headboard