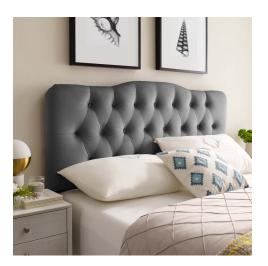

## annabel queen diamond tufted performance velvet headboard

\$252.00

## **Description**

follow the gentle curves and winsome style of the annabel diamond tufted performance velvet queen headboard. annabel features elegant diamond tufting within a slightly curved silhouette for plush vintage glamour and ageless charm. a delightful focal point for any master suite or guest room, this upholstered velvet headboard for queen bed frames provides a soft, stain-resistant update for luxurious comfort while relaxing, reading, or conversing in bed. solidly constructed from plywood and fiberboard with dense foam padding, this queen size velvet headboard comes with five mounting positions that are height adjustable from 45" - 52.5". set includes: one - annabel queen diamond tufted headboard