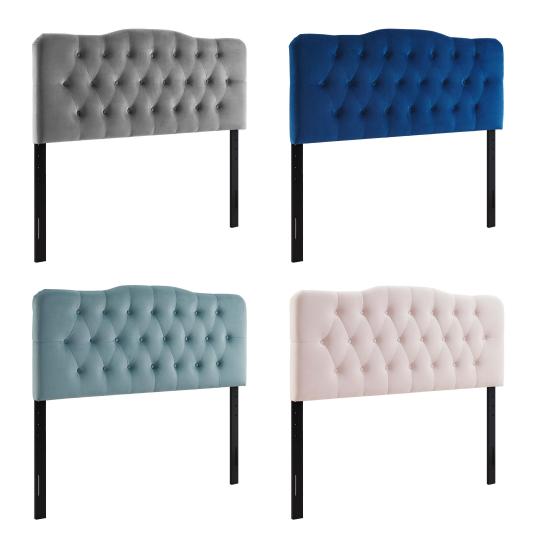

## annabel queen diamond tufted performance velvet headboard

\$252.00

## **Description**

follow the gentle curves and winsome style of the annabel diamond tufted performance velvet queen headboard. annabel features elegant diamond tufting within a slightly curved silhouette for plush vintage glamour and ageless charm. a delightful focal point for any master suite or guest room, this upholstered velvet headboard for queen bed frames provides a soft, stain-resistant update for luxurious comfort while relaxing, reading, or conversing in bed. solidly constructed from plywood and fiberboard with dense foam padding, this queen size velvet headboard comes with five mounting positions that are height adjustable from 45" - 52.5". set includes: one - annabel queen diamond tufted headboard