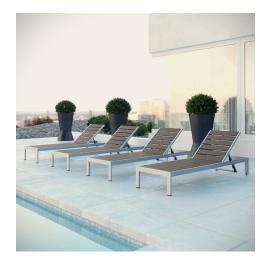

## shore chaise outdoor patio aluminum set of 4

\$2.184.00

## Description

maintain clean lines with the shore outdoor patio chaise lounge chair set. strong and durable, relax as you choose from four available recline positions or sunbathe while lying flush. made with an anodized brushed aluminum frame and tone-on-tone grays, shore outdoor sun lounger is a breeze to assemble, comes with clear wheels for easy mobility on the top end, and non-marking black plastic foot caps under the bottom two support legs. chic and minimalist, the shore patio chaise lounge chair is a piece built to last with the comfort and versatility youve been looking for in an outdoor lounger. set includes: four - shore chaise