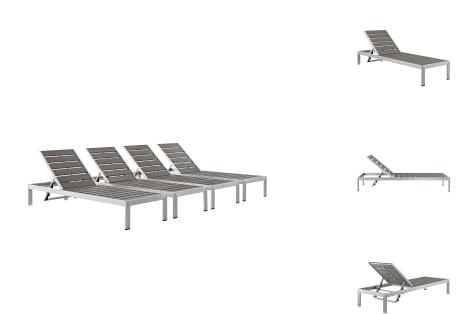

## shore chaise outdoor patio aluminum set of 4

\$2.184.00

## Description

maintain clean lines with the shore outdoor patio chaise lounge chair set. strong and durable, relax as you choose from four available recline positions or sunbathe while lying flush. made with an anodized brushed aluminum frame and tone-on-tone grays, shore outdoor sun lounger is a breeze to assemble, comes with clear wheels for easy mobility on the top end, and non-marking black plastic foot caps under the bottom two support legs. chic and minimalist, the shore patio chaise lounge chair is a piece built to last with the comfort and versatility youve been looking for in an outdoor lounger. set includes: four - shore chaise