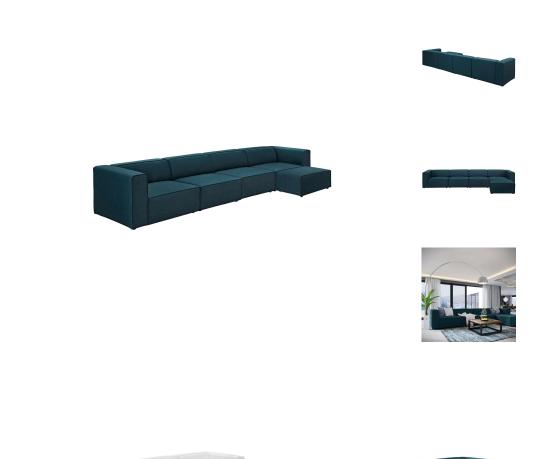

## Description

kick back and relax with mingle. designed to wash away the hindrances that obstruct visual space, mingle comes expansively designed with generous seating and dense foam padding that allows for just the right amount of give. mingle easily positions according to the needs of the moment and features richly textured polyester with elegant piping and plastic legs for steady support. host animated living or lounge room get-togethers with a modular sectional seating assortment perfect for contemporary modern decors. set includes: one - left facing mingle armchair one - mingle ottoman one - right facing mingle armchair two - mingle armless

## **Additional Information**

| SKU        | SMODC14434                                                                                                                                                                                                                                                                                  |
|------------|---------------------------------------------------------------------------------------------------------------------------------------------------------------------------------------------------------------------------------------------------------------------------------------------|
| Dimensions | Overall Product Dimensions: 74.5"L x 156"W x 27"H Seat Dimensions: 25"L x 34.5"W x 15.5"H Armrest Dimensions: 28.5"L x 9"W x 27"H Armrest Height from Seat: 12"H Backrest Dimensions: 8.5"L x 34.5"W x 12"H Base Dimensions: 37"L x 43.5"W Overall Ottoman Dimensions: 37"L x 37"W x 15.5"H |