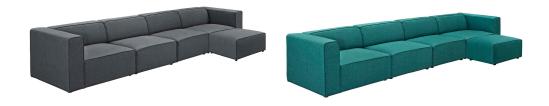

## Description

kick back and relax with mingle. designed to wash away the hindrances that obstruct visual space, mingle comes expansively designed with generous seating and dense foam padding that allows for just the right amount of give. mingle easily positions according to the needs of the moment and features richly textured polyester with elegant piping and plastic legs for steady support. host animated living or lounge room get-togethers with a modular sectional seating assortment perfect for contemporary modern decors. set includes: one - left facing mingle armchair one - mingle ottoman one - right facing mingle armchair two - mingle armless

## **Additional Information**

| SKU        | SMODC14434                                                                                                                                                                                                                                                                                  |
|------------|---------------------------------------------------------------------------------------------------------------------------------------------------------------------------------------------------------------------------------------------------------------------------------------------|
| Dimensions | Overall Product Dimensions: 74.5"L x 156"W x 27"H Seat Dimensions: 25"L x 34.5"W x 15.5"H Armrest Dimensions: 28.5"L x 9"W x 27"H Armrest Height from Seat: 12"H Backrest Dimensions: 8.5"L x 34.5"W x 12"H Base Dimensions: 37"L x 43.5"W Overall Ottoman Dimensions: 37"L x 37"W x 15.5"H |