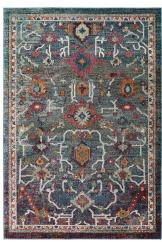

## tribute every distressed vintage floral 5x8 area rug

\$245.00

## **Description**

make a sophisticated statement with the every distressed vintage floral area rug from the tribute collection. patterned with an elegant design, every is a durable machine-woven frise polypropylene and polyester rug. complete with a gripping rubber bottom, every enhances traditional and contemporary modern decors while outlasting everyday use. featuring an ornate distressed floral design with a low pile weave, the area rug is a perfect addition to the living room, bedroom, entryway, kitchen, dining room, or family room. every is a pet and family-friendly stain resistant rug with easy maintenance. vacuum regularly and spot clean with diluted soap or detergent as needed. create a comfortable play area for kids and pets while protecting your floor from spills and heavy furniture with this carefree decor update for high traffic areas of your home. set includes: one – tribute every distressed vintage floral 5x8 area rug