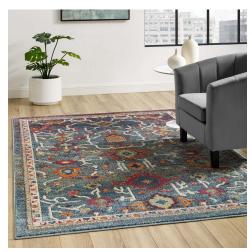

## **Description**

make a sophisticated statement with the every distressed vintage floral area rug from the tribute collection. patterned with an elegant design, every is a durable machine-woven frise polypropylene and polyester rug. complete with a gripping rubber bottom, every enhances traditional and contemporary modern decors while outlasting everyday use. featuring an ornate distressed floral design with a low pile weave, the area rug is a perfect addition to the living room, bedroom, entryway, kitchen, dining room, or family room. every is a pet and family-friendly stain resistant rug with easy maintenance. vacuum regularly and spot clean with diluted soap or detergent as needed. create a comfortable play area for kids and pets while protecting your floor from spills and heavy furniture with this carefree decor update for high traffic areas of your home. set includes: one – tribute every distressed vintage floral 5x8 area rug