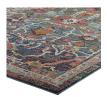

## tribute every distressed vintage floral 5x8 area rug

\$245.00

## **Description**

make a sophisticated statement with the every distressed vintage floral area rug from the tribute collection. patterned with an elegant design, every is a durable machine-woven frise polypropylene and polyester rug. complete with a gripping rubber bottom, every enhances traditional and contemporary modern decors while outlasting everyday use. featuring an ornate distressed floral design with a low pile weave, the area rug is a perfect addition to the living room, bedroom, entryway, kitchen, dining room, or family room. every is a pet and family-friendly stain resistant rug with easy maintenance. vacuum regularly and spot clean with diluted soap or detergent as needed. create a comfortable play area for kids and pets while protecting your floor from spills and heavy furniture with this carefree decor update for high traffic areas of your home. set includes: one – tribute every distressed vintage floral 5x8 area rug