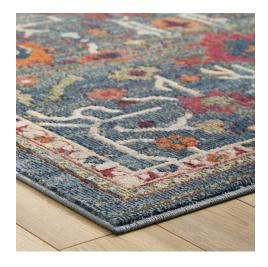

## **Description**

make a sophisticated statement with the every distressed vintage floral area rug from the tribute collection. patterned with an elegant design, every is a durable machine-woven frise polypropylene and polyester rug. complete with a gripping rubber bottom, every enhances traditional and contemporary modern decors while outlasting everyday use. featuring an ornate distressed floral design with a low pile weave, the area rug is a perfect addition to the living room, bedroom, entryway, kitchen, dining room, or family room. every is a pet and family-friendly stain resistant rug with easy maintenance. vacuum regularly and spot clean with diluted soap or detergent as needed. create a comfortable play area for kids and pets while protecting your floor from spills and heavy furniture with this carefree decor update for high traffic areas of your home. set includes: one – tribute every distressed vintage floral 5x8 area rug