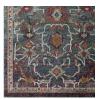

## tribute every distressed vintage floral 5x8 area rug

\$245.00

## **Description**

make a sophisticated statement with the every distressed vintage floral area rug from the tribute collection. patterned with an elegant design, every is a durable machine-woven frise polypropylene and polyester rug. complete with a gripping rubber bottom, every enhances traditional and contemporary modern decors while outlasting everyday use. featuring an ornate distressed floral design with a low pile weave, the area rug is a perfect addition to the living room, bedroom, entryway, kitchen, dining room, or family room. every is a pet and family-friendly stain resistant rug with easy maintenance. vacuum regularly and spot clean with diluted soap or detergent as needed. create a comfortable play area for kids and pets while protecting your floor from spills and heavy furniture with this carefree decor update for high traffic areas of your home. set includes: one – tribute every distressed vintage floral 5x8 area rug