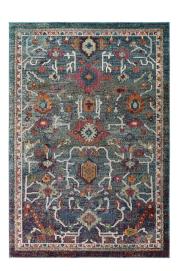

## tribute every distressed vintage floral 5x8 area rug

\$245.00

## **Description**

make a sophisticated statement with the every distressed vintage floral area rug from the tribute collection. patterned with an elegant design, every is a durable machine-woven frise polypropylene and polyester rug. complete with a gripping rubber bottom, every enhances traditional and contemporary modern decors while outlasting everyday use. featuring an ornate distressed floral design with a low pile weave, the area rug is a perfect addition to the living room, bedroom, entryway, kitchen, dining room, or family room. every is a pet and family-friendly stain resistant rug with easy maintenance. vacuum regularly and spot clean with diluted soap or detergent as needed. create a comfortable play area for kids and pets while protecting your floor from spills and heavy furniture with this carefree decor update for high traffic areas of your home. set includes: one – tribute every distressed vintage floral 5x8 area rug