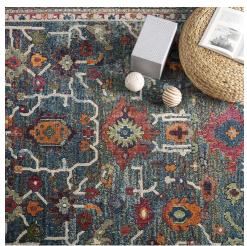

## **Description**

make a sophisticated statement with the every distressed vintage floral area rug from the tribute collection. patterned with an elegant design, every is a durable machine-woven frise polypropylene and polyester rug. complete with a gripping rubber bottom, every enhances traditional and contemporary modern decors while outlasting everyday use. featuring an ornate distressed floral design with a low pile weave, the area rug is a perfect addition to the living room, bedroom, entryway, kitchen, dining room, or family room. every is a pet and family-friendly stain resistant rug with easy maintenance. vacuum regularly and spot clean with diluted soap or detergent as needed. create a comfortable play area for kids and pets while protecting your floor from spills and heavy furniture with this carefree decor update for high traffic areas of your home. set includes: one – tribute every distressed vintage floral 5x8 area rug