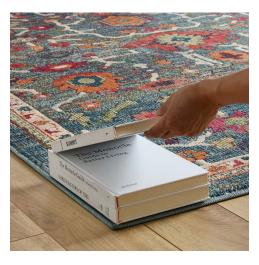

## **Description**

make a sophisticated statement with the every distressed vintage floral area rug from the tribute collection. patterned with an elegant design, every is a durable machine-woven frise polypropylene and polyester rug. complete with a gripping rubber bottom, every enhances traditional and contemporary modern decors while outlasting everyday use. featuring an ornate distressed floral design with a low pile weave, the area rug is a perfect addition to the living room, bedroom, entryway, kitchen, dining room, or family room. every is a pet and family-friendly stain resistant rug with easy maintenance. vacuum regularly and spot clean with diluted soap or detergent as needed. create a comfortable play area for kids and pets while protecting your floor from spills and heavy furniture with this carefree decor update for high traffic areas of your home. set includes: one – tribute every distressed vintage floral 5x8 area rug