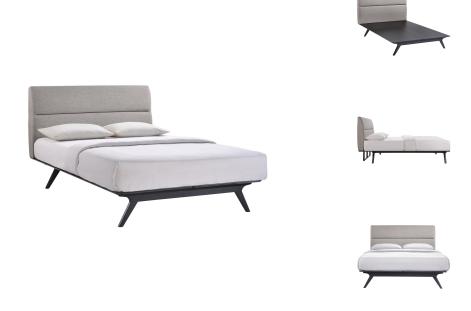

## addison queen bed

\$1,172.00

## Description

transform your ordinary bedroom arrangements into a more compelling decor with the addison queen size platform bed. made of sturdy mdf boards, tracy with it's open design and broad leg support, proves that elegance doesn't need to come at the expense of simplicity. finely upholstered with a foam padded fabric headboard, addison is an easy to maintain piece that admirably delivers both comfort and style. addison requires assembly, and should be spot cleaned only. headboard included. queen size mattress not included. the addison queen size platform bed does not need a box spring. set includes: one – addison queen bed frame

## **Additional Information**

| SKU        | SMODC16813                                                                                                                                             |
|------------|--------------------------------------------------------------------------------------------------------------------------------------------------------|
| Dimensions | Overall Product Dimensions: 84"L x 59"W x 43"H<br>Headboard Dimensions: 4"L x 59"W x 30"H<br>Footboard Dimensions: 59"W x 12"H Leg<br>Dimensions: 11"H |