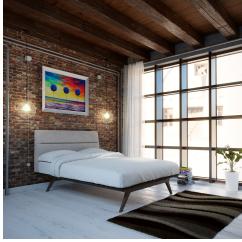

## addison queen bed

\$1,172.00

## Description

transform your ordinary bedroom arrangements into a more compelling decor with the addison queen size platform bed. made of sturdy mdf boards, tracy with it's open design and broad leg support, proves that elegance doesn't need to come at the expense of simplicity. finely upholstered with a foam padded fabric headboard, addison is an easy to maintain piece that admirably delivers both comfort and style. addison requires assembly, and should be spot cleaned only. headboard included. queen size mattress not included. the addison queen size platform bed does not need a box spring. set includes: one – addison queen bed frame