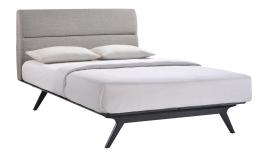

## addison queen bed

\$1,172.00

## Description

transform your ordinary bedroom arrangements into a more compelling decor with the addison queen size platform bed. made of sturdy mdf boards, tracy with it's open design and broad leg support, proves that elegance doesn't need to come at the expense of simplicity. finely upholstered with a foam padded fabric headboard, addison is an easy to maintain piece that admirably delivers both comfort and style. addison requires assembly, and should be spot cleaned only. headboard included. queen size mattress not included. the addison queen size platform bed does not need a box spring. set includes: one – addison queen bed frame