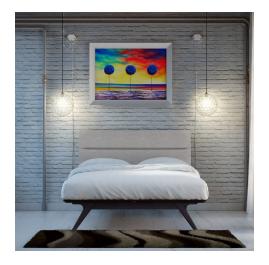

## addison queen bed

\$1,172.00

## Description

transform your ordinary bedroom arrangements into a more compelling decor with the addison queen size platform bed. made of sturdy mdf boards, tracy with it's open design and broad leg support, proves that elegance doesn't need to come at the expense of simplicity. finely upholstered with a foam padded fabric headboard, addison is an easy to maintain piece that admirably delivers both comfort and style. addison requires assembly, and should be spot cleaned only. headboard included. queen size mattress not included. the addison queen size platform bed does not need a box spring. set includes: one – addison queen bed frame