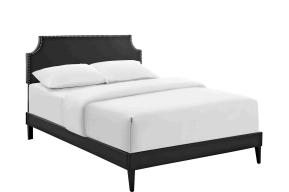

## corene full vinyl platform bed with squared tapered legs

\$420.00

## Description

accelerate your bedroom decor with the corene platform bed. made with a solid wood frame upholstered in vinyl, corene features tapered wood legs, plastic foot glides, stylish headboard, and ten sturdy wood slats with a centered supporting bar and two support legs for enhanced stability. due to the wooden slat support system, the use of a box spring is unnecessary. corene supports memory foam mattresses such as our aveline series. perfect for midcentury modern, eclectic and contemporary bedrooms. mattress not included. assembly required. set includes: one – laura full headboard one – tessie full bed frame with squared tapered legs