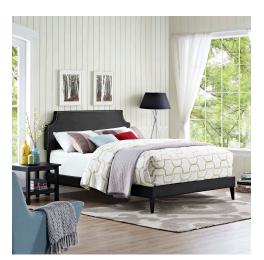

## corene full vinyl platform bed with squared tapered legs

\$420.00

## Description

accelerate your bedroom decor with the corene platform bed. made with a solid wood frame upholstered in vinyl, corene features tapered wood legs, plastic foot glides, stylish headboard, and ten sturdy wood slats with a centered supporting bar and two support legs for enhanced stability. due to the wooden slat support system, the use of a box spring is unnecessary. corene supports memory foam mattresses such as our aveline series. perfect for midcentury modern, eclectic and contemporary bedrooms. mattress not included. assembly required. set includes: one – laura full headboard one – tessie full bed frame with squared tapered legs