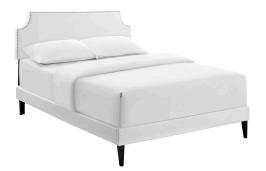

## corene full vinyl platform bed with squared tapered legs

\$420.00

## Description

accelerate your bedroom decor with the corene platform bed. made with a solid wood frame upholstered in vinyl, corene features tapered wood legs, plastic foot glides, stylish headboard, and ten sturdy wood slats with a centered supporting bar and two support legs for enhanced stability. due to the wooden slat support system, the use of a box spring is unnecessary. corene supports memory foam mattresses such as our aveline series. perfect for midcentury modern, eclectic and contemporary bedrooms. mattress not included. assembly required. set includes: one – laura full headboard one – tessie full bed frame with squared tapered legs