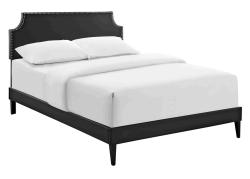

## corene full vinyl platform bed with squared tapered legs

\$420.00

## Description

accelerate your bedroom decor with the corene platform bed. made with a solid wood frame upholstered in vinyl, corene features tapered wood legs, plastic foot glides, stylish headboard, and ten sturdy wood slats with a centered supporting bar and two support legs for enhanced stability. due to the wooden slat support system, the use of a box spring is unnecessary. corene supports memory foam mattresses such as our aveline series. perfect for midcentury modern, eclectic and contemporary bedrooms. mattress not included. assembly required. set includes: one – laura full headboard one – tessie full bed frame with squared tapered legs