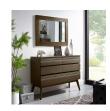

## everly wood frame mirror

\$260.00

## Description

recall the timelessness of mid-century design with the tailored profile of everly. this wood frame mirror is crafted with solid hardwood and boasts a beautiful cocoa walnut wood grain veneer, granting rich organic allure to a master suite or guest bedroom, everly is a quality mirror for the bedroom, hallway or entryway. set includes: one – everly wood frame mirror