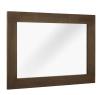

## everly wood frame mirror

\$260.00

## Description

recall the timelessness of mid-century design with the tailored profile of everly. this wood frame mirror is crafted with solid hardwood and boasts a beautiful cocoa walnut wood grain veneer, granting rich organic allure to a master suite or guest bedroom, everly is a quality mirror for the bedroom, hallway or entryway. set includes: one – everly wood frame mirror