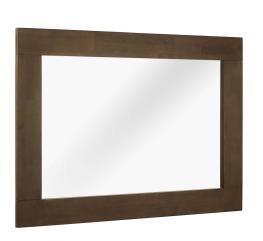

## everly wood frame mirror

\$260.00

## Description

recall the timelessness of mid-century design with the tailored profile of everly. this wood frame mirror is crafted with solid hardwood and boasts a beautiful cocoa walnut wood grain veneer, granting rich organic allure to a master suite or guest bedroom, everly is a quality mirror for the bedroom, hallway or entryway. set includes: one – everly wood frame mirror