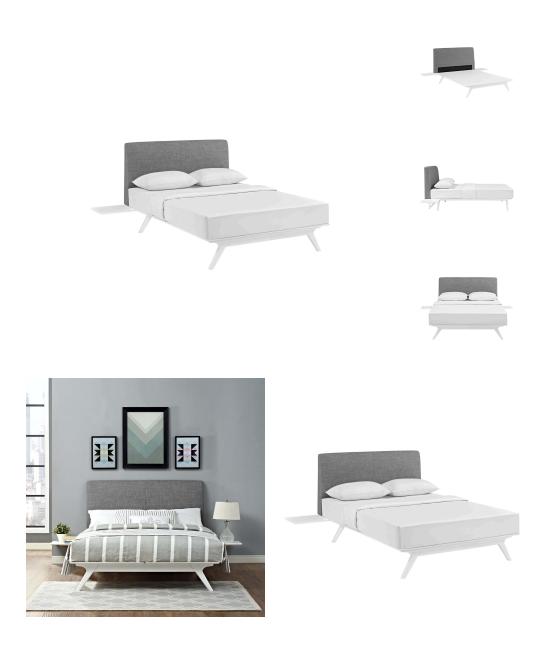

## Description

transform your ordinary bedroom arrangements into a more compelling decor with the tracy platform bed. made of sturdy mdf boards, tracy with its open design and platform leg support, proves that elegance doesn't need to come at the expense of simplicity. finely upholstered with a foam padded fabric headboard, tracy is an easy to maintain white piece that admirably delivers both comfort and style. tracy requires assembly, and should be spot cleaned only. headboard included. mattress not included. the tracy platform bed does not need a boxspring. set includes: one – king twin bed frame two – tracy side table

## **Additional Information**

| SKU        | SMODC17207                                                                                                                                                                                                                   |
|------------|------------------------------------------------------------------------------------------------------------------------------------------------------------------------------------------------------------------------------|
| Dimensions | Overall Product Dimensions: 84"L x 75"W x 43"H Headboard Dimensions: 6"L x 75"W x 30"H Footboard Dimensions: 75"W x 12"H Overall Side Table Dimensions: 31"L x 16"W x 12"H Floor to Top of Table: 12"H Thickness of Table: 1 |