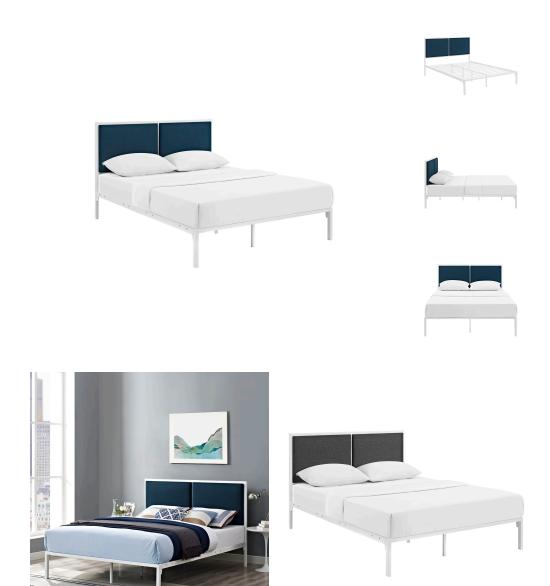

## della king fabric bed

\$564.00

## Description

sleep soundly with the della platform bed. with a touch of charm and delight, dellas paired headboard design imparts a refreshing look while a reinforced steel frame admirably supports from beneath. complete with a rod system that eliminates the need for a box spring, della serves the various mattress types on the market such as memory foam, spring, latex and hybrid, and sustains a weight capacity of up to 1300lbs. dellas paired headboard comes finely upholstered in fabric with a base that features non-marking foot caps. durable and sturdy, della is a bedroom anchor fitting for the modern home. mattress not included. set includes: one - della king bed

## **Additional Information**

| SKU        | SMODC17047                                                                                                                                                                                          |
|------------|-----------------------------------------------------------------------------------------------------------------------------------------------------------------------------------------------------|
| Dimensions | Overall Product Dimensions: 83"L x 78"W x 43.5"H Headboard Dimensions: 74"L x 1.5"W x 21"H Floor to Top of Headboard: 43.5"H Floor to Bottom of Headboard: 19.5"H Floor to Top of Bed frame: 12.5"H |