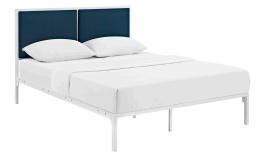

## della king fabric bed

\$564.00

## Description

sleep soundly with the della platform bed. with a touch of charm and delight, dellas paired headboard design imparts a refreshing look while a reinforced steel frame admirably supports from beneath. complete with a rod system that eliminates the need for a box spring, della serves the various mattress types on the market such as memory foam, spring, latex and hybrid, and sustains a weight capacity of up to 1300lbs. dellas paired headboard comes finely upholstered in fabric with a base that features non-marking foot caps. durable and sturdy, della is a bedroom anchor fitting for the modern home. mattress not included. set includes: one - della king bed