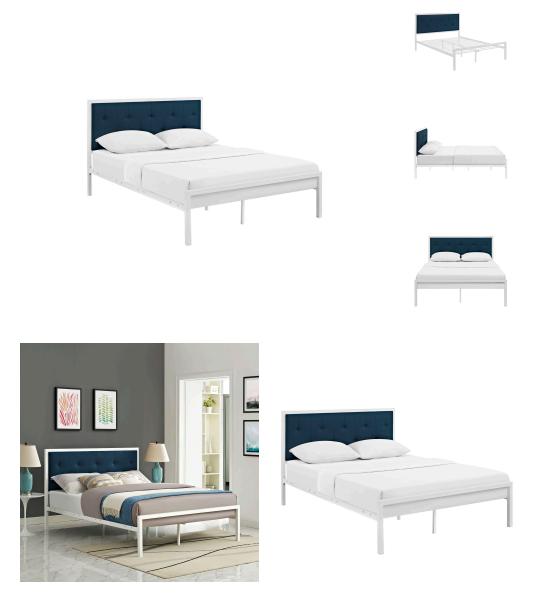

## lottie king fabric bed

\$624.00

## Description

rest easy knowing youve purchased a platform bed solid in both style and construction. lottie features a reinforced steel frame that eliminates the need for a box spring, and admirably supports the various mattress types on the market such as memory foam, spring, latex and hybrid. complete with a finely tufted headboard in fabric, non-marking foot caps, and up to 1300lb weight capacity, lottie is a refreshingly built bed perfect for the modern home. mattress not included. set includes: one - lottie king bed