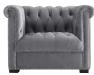

## Description

an inspired take on the ever-popular classic, heritage performance velvet armchair reflects the timeless silhouette of the traditional chesterfield design with its rolled armrests and deep button tufting, while chic nailhead trim offers a luxurious update. an elegant addition to living and lounge spaces alike, heritages stain-resistant performance velvet upholstery, broad profile, black birch wood legs, and dense foam padding grants a comfortable place to sit, relax, and entertain. chair weight capacity: 331 lbs. set includes: one - heritage armchair

| SKU        | SMODC14895                                                                                                                                                                                         |
|------------|----------------------------------------------------------------------------------------------------------------------------------------------------------------------------------------------------|
| Dimensions | Overall Product Dimensions: 35"L x 40"W x<br>30.5"H Seat Dimensions: 24"L x 24.5"W x 17"H<br>Backrest Dimensions: 8"L x 24"W Armrest<br>Dimensions: 35"L x 8"W Armrest Height from<br>Seat: 30.5"H |