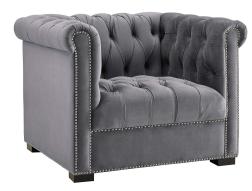

## Description

an inspired take on the ever-popular classic, heritage performance velvet armchair reflects the timeless silhouette of the traditional chesterfield design with its rolled armrests and deep button tufting, while chic nailhead trim offers a luxurious update. an elegant addition to living and lounge spaces alike, heritages stain-resistant performance velvet upholstery, broad profile, black birch wood legs, and dense foam padding grants a comfortable place to sit, relax, and entertain. chair weight capacity: 331 lbs. set includes: one - heritage armchair

| SKU        | SMODC14895                                                                                                                                                                                         |
|------------|----------------------------------------------------------------------------------------------------------------------------------------------------------------------------------------------------|
| Dimensions | Overall Product Dimensions: 35"L x 40"W x<br>30.5"H Seat Dimensions: 24"L x 24.5"W x 17"H<br>Backrest Dimensions: 8"L x 24"W Armrest<br>Dimensions: 35"L x 8"W Armrest Height from<br>Seat: 30.5"H |