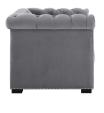

## Description

an inspired take on the ever-popular classic, heritage performance velvet armchair reflects the timeless silhouette of the traditional chesterfield design with its rolled armrests and deep button tufting, while chic nailhead trim offers a luxurious update. an elegant addition to living and lounge spaces alike, heritages stain-resistant performance velvet upholstery, broad profile, black birch wood legs, and dense foam padding grants a comfortable place to sit, relax, and entertain. chair weight capacity: 331 lbs. set includes: one - heritage armchair

| SKU        | SMODC14895                                                                                                                                                                                         |
|------------|----------------------------------------------------------------------------------------------------------------------------------------------------------------------------------------------------|
| Dimensions | Overall Product Dimensions: 35"L x 40"W x<br>30.5"H Seat Dimensions: 24"L x 24.5"W x 17"H<br>Backrest Dimensions: 8"L x 24"W Armrest<br>Dimensions: 35"L x 8"W Armrest Height from<br>Seat: 30.5"H |