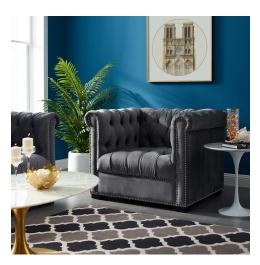

## Description

an inspired take on the ever-popular classic, heritage performance velvet armchair reflects the timeless silhouette of the traditional chesterfield design with its rolled armrests and deep button tufting, while chic nailhead trim offers a luxurious update. an elegant addition to living and lounge spaces alike, heritages stain-resistant performance velvet upholstery, broad profile, black birch wood legs, and dense foam padding grants a comfortable place to sit, relax, and entertain. chair weight capacity: 331 lbs. set includes: one - heritage armchair

| SKU        | SMODC14895                                                                                                                                                                                         |
|------------|----------------------------------------------------------------------------------------------------------------------------------------------------------------------------------------------------|
| Dimensions | Overall Product Dimensions: 35"L x 40"W x<br>30.5"H Seat Dimensions: 24"L x 24.5"W x 17"H<br>Backrest Dimensions: 8"L x 24"W Armrest<br>Dimensions: 35"L x 8"W Armrest Height from<br>Seat: 30.5"H |