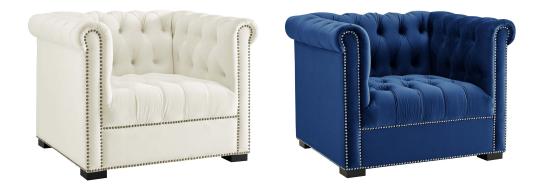

## Description

an inspired take on the ever-popular classic, heritage performance velvet armchair reflects the timeless silhouette of the traditional chesterfield design with its rolled armrests and deep button tufting, while chic nailhead trim offers a luxurious update. an elegant addition to living and lounge spaces alike, heritages stain-resistant performance velvet upholstery, broad profile, black birch wood legs, and dense foam padding grants a comfortable place to sit, relax, and entertain. chair weight capacity: 331 lbs. set includes: one - heritage armchair