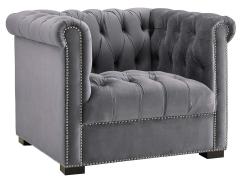

## Description

an inspired take on the ever-popular classic, heritage performance velvet armchair reflects the timeless silhouette of the traditional chesterfield design with its rolled armrests and deep button tufting, while chic nailhead trim offers a luxurious update. an elegant addition to living and lounge spaces alike, heritages stain-resistant performance velvet upholstery, broad profile, black birch wood legs, and dense foam padding grants a comfortable place to sit, relax, and entertain. chair weight capacity: 331 lbs. set includes: one - heritage armchair

| SKU        | SMODC14895                                                                                                                                                                                         |
|------------|----------------------------------------------------------------------------------------------------------------------------------------------------------------------------------------------------|
| Dimensions | Overall Product Dimensions: 35"L x 40"W x<br>30.5"H Seat Dimensions: 24"L x 24.5"W x 17"H<br>Backrest Dimensions: 8"L x 24"W Armrest<br>Dimensions: 35"L x 8"W Armrest Height from<br>Seat: 30.5"H |