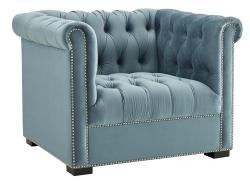

## Description

an inspired take on the ever-popular classic, heritage performance velvet armchair reflects the timeless silhouette of the traditional chesterfield design with its rolled armrests and deep button tufting, while chic nailhead trim offers a luxurious update. an elegant addition to living and lounge spaces alike, heritages stain-resistant performance velvet upholstery, broad profile, black birch wood legs, and dense foam padding grants a comfortable place to sit, relax, and entertain. chair weight capacity: 331 lbs. set includes: one - heritage armchair