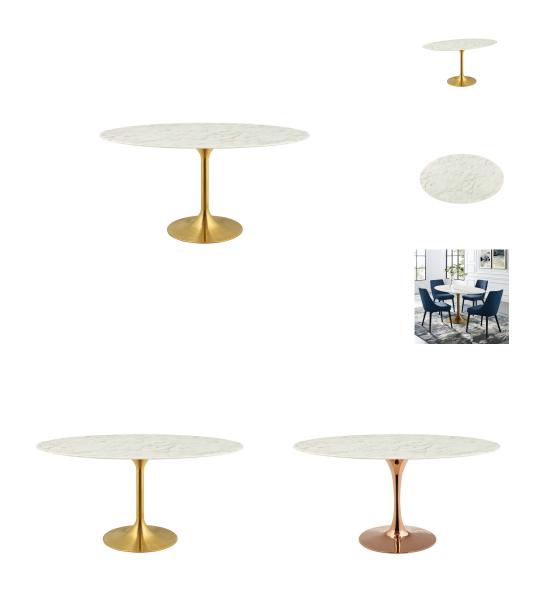

## lippa 60" oval artificial marble dining table

\$1,527.00

## Description

reflecting a seamless organic shape and timeless form, the lippa dining table has become a symbol of modernism for over the past 60 years. before its release, homes were filled with clunky remnants of an industrial age long gone by. but in order to advance into the new world, homes first had to transition from the traditional square table, into a piece that connoted progress. the base and dimensions are true to the original specifications, while the tables oval-shaped artificial marble top, and tapered metal base, are carefully lacquered with a scratch and chip resistant finish. set includes: one - lippa 60" oval dining table

## **Additional Information**

| SKU        | SMODC15162                                                                                                                              |
|------------|-----------------------------------------------------------------------------------------------------------------------------------------|
| Dimensions | Overall Product Dimensions: 60"L x 35.5"W x 29.5"H Floor to underside of table: 27.5"H Table top thickness: 0.5"H Width of legs: 23.5"W |