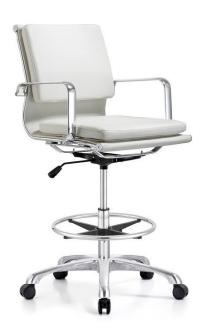

## eaze management stool

\$646.00

## Description

available in five color options of easy care eco-leather, our delaware management stool is a replica of a classic design. this adjustable height stool features a five-point star base on casters, making it a versatile piece that has many uses in the home, office, cafe, reception area, or training room.

## **Additional Information**

| SKU                  | \$125535                                                               |
|----------------------|------------------------------------------------------------------------|
| Dimensions           | W23.5" x H19" x D18"<br>Arm Height 30" - 38"<br>Seat Height: 23" - 31" |
| Inspired by Designer | Charles & Ray easy                                                     |
| Designer Brand       | easy                                                                   |
| Туре                 | Reproduction                                                           |
| Style                | Mid-Century Modern                                                     |