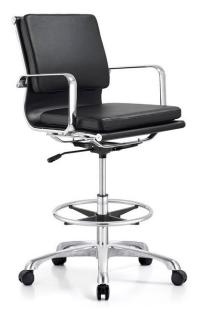

## eaze management stool

\$646.00

## Description

available in five color options of easy care eco-leather, our delaware management stool is a replica of a classic design. this adjustable height stool features a five-point star base on casters, making it a versatile piece that has many uses in the home, office, cafe, reception area, or training room.

## **Additional Information**

| SKU                  | \$125535                                                               |
|----------------------|------------------------------------------------------------------------|
| Dimensions           | W23.5" x H19" x D18"<br>Arm Height 30" - 38"<br>Seat Height: 23" - 31" |
| Inspired by Designer | Charles & Ray easy                                                     |
| Designer Brand       | easy                                                                   |
| Туре                 | Reproduction                                                           |
| Style                | Mid-Century Modern                                                     |