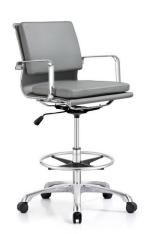

## eaze management stool

\$646.00

## Description

available in five color options of easy care eco-leather, our delaware management stool is a replica of a classic design. this adjustable height stool features a five-point star base on casters, making it a versatile piece that has many uses in the home, office, cafe, reception area, or training room.

## **Additional Information**

| SKU                  | \$125535                                                               |
|----------------------|------------------------------------------------------------------------|
| Dimensions           | W23.5" x H19" x D18"<br>Arm Height 30" - 38"<br>Seat Height: 23" - 31" |
| Inspired by Designer | Charles & Ray easy                                                     |
| Designer Brand       | easy                                                                   |
| Туре                 | Reproduction                                                           |
| Style                | Mid-Century Modern                                                     |