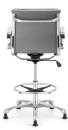

## eaze management stool

\$646.00

## Description

available in five color options of easy care eco-leather, our delaware management stool is a replica of a classic design. this adjustable height stool features a five-point star base on casters, making it a versatile piece that has many uses in the home, office, cafe, reception area, or training room.

## **Additional Information**

| SKU                  | \$125535                                                               |
|----------------------|------------------------------------------------------------------------|
| Dimensions           | W23.5" x H19" x D18"<br>Arm Height 30" - 38"<br>Seat Height: 23" - 31" |
| Inspired by Designer | Charles & Ray easy                                                     |
| Designer Brand       | easy                                                                   |
| Туре                 | Reproduction                                                           |
| Style                | Mid-Century Modern                                                     |