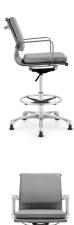

## eaze management stool

\$646.00

## Description

available in five color options of easy care eco-leather, our delaware management stool is a replica of a classic design. this adjustable height stool features a five-point star base on casters, making it a versatile piece that has many uses in the home, office, cafe, reception area, or training room.

## **Additional Information**

| SKU                  | \$125535                                                               |
|----------------------|------------------------------------------------------------------------|
| Dimensions           | W23.5" x H19" x D18"<br>Arm Height 30" - 38"<br>Seat Height: 23" - 31" |
| Inspired by Designer | Charles & Ray easy                                                     |
| Designer Brand       | easy                                                                   |
| Туре                 | Reproduction                                                           |
| Style                | Mid-Century Modern                                                     |