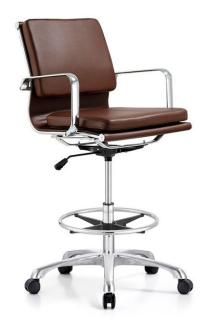

## eaze management stool

\$646.00

## Description

available in five color options of easy care eco-leather, our delaware management stool is a replica of a classic design. this adjustable height stool features a five-point star base on casters, making it a versatile piece that has many uses in the home, office, cafe, reception area, or training room.

## **Additional Information**

| SKU                  | \$125535                                                               |
|----------------------|------------------------------------------------------------------------|
| Dimensions           | W23.5" x H19" x D18"<br>Arm Height 30" - 38"<br>Seat Height: 23" - 31" |
| Inspired by Designer | Charles & Ray easy                                                     |
| Designer Brand       | easy                                                                   |
| Туре                 | Reproduction                                                           |
| Style                | Mid-Century Modern                                                     |