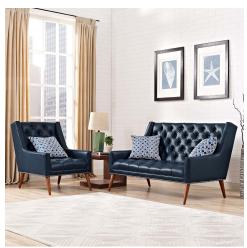

## peruse living room set faux leather set of 2

\$2,368.00

## Description

invigorate your living room decor with the peruse living room set. luxuriously tufted buttons adorn the fine faux leather upholstery for exquisite look of exceptional appeal. peruse comes densely padded in foam with solid wood legs featuring non-marking foot caps and an elegant antique nailhead detail. peruse is a quality purchase perfect for the chic modern home or apartment. set includes: one - peruse armchair one - peruse loveseat