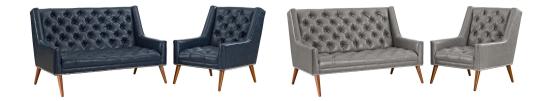

## peruse living room set faux leather set of 2

\$2,368.00

## Description

invigorate your living room decor with the peruse living room set. luxuriously tufted buttons adorn the fine faux leather upholstery for exquisite look of exceptional appeal. peruse comes densely padded in foam with solid wood legs featuring non-marking foot caps and an elegant antique nailhead detail. peruse is a quality purchase perfect for the chic modern home or apartment. set includes: one - peruse armchair one - peruse loveseat