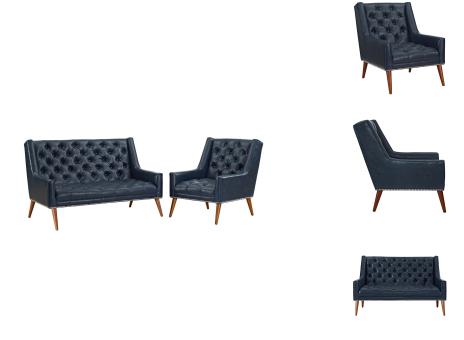

## peruse living room set faux leather set of 2

\$2,368.00

## Description

invigorate your living room decor with the peruse living room set. luxuriously tufted buttons adorn the fine faux leather upholstery for exquisite look of exceptional appeal. peruse comes densely padded in foam with solid wood legs featuring non-marking foot caps and an elegant antique nailhead detail. peruse is a quality purchase perfect for the chic modern home or apartment. set includes: one - peruse armchair one - peruse loveseat

## **Additional Information**

| SKU        | SMODC14636                                                                                                                                                                                                                                                                                                                                                                                                 |
|------------|------------------------------------------------------------------------------------------------------------------------------------------------------------------------------------------------------------------------------------------------------------------------------------------------------------------------------------------------------------------------------------------------------------|
| Dimensions | Overall Armchair Dimensions: 29.5"L x 36.5"W x 36.5"H Seat Dimensions: 24"L x 22"W x 16.5"H Armrest Dimensions: 29.5"L x 0.5"W x 21"H Backrest Dimensions: 6"L x 0.5"W x 19.5"H Space Between Armrest and Seat: 4"H Base Length: 24"L Overall Loveseat Dimensions: 36.5"L x 55.5"W x 36.5"H Seat Dimensions: 24"L x 48.5"W x 16.5"H Leg Dimensions: 9"H Overall Product Dimensions: 36.5"L x 92"W x 36.5"H |