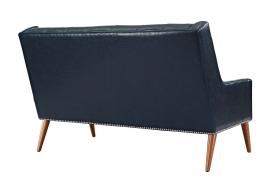

## peruse living room set faux leather set of 2

\$2,368.00

## Description

invigorate your living room decor with the peruse living room set. luxuriously tufted buttons adorn the fine faux leather upholstery for exquisite look of exceptional appeal. peruse comes densely padded in foam with solid wood legs featuring non-marking foot caps and an elegant antique nailhead detail. peruse is a quality purchase perfect for the chic modern home or apartment. set includes: one - peruse armchair one - peruse loveseat