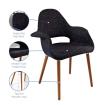

## Description

repose in a chair that constantly forms and reforms new definitions of reality. let tensions fade away as you embrace the ability to initiate and innovate. four wooden legs support the diagonal look of the taupe accent chair where fresh ideas are spun. set includes: one – aegis accent chair