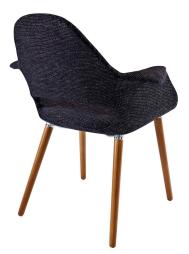

## aegis dining armchair \$348.00

## Description

repose in a chair that constantly forms and reforms new definitions of reality. let tensions fade away as you embrace the ability to initiate and innovate. four wooden legs support the diagonal look of the taupe accent chair where fresh ideas are spun. set includes: one – aegis accent chair