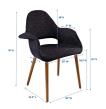

## Additional Information

| SKU        | SMODC16464                                                                                                                                                                                                 |
|------------|------------------------------------------------------------------------------------------------------------------------------------------------------------------------------------------------------------|
| Dimensions | Overall Product Dimensions: 24.5"L x 28"W x<br>35"H Seat Dimensions: 18.5"L x 19"W x 18.5"H<br>Armrest Dimensions: 12.5"L x 25"H Backrest<br>Dimensions: 16.5"W x 18"H Base Dimensions:<br>17.5"L x 18.5"W |