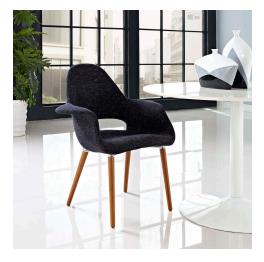

## aegis dining armchair \$348.00

## Description

repose in a chair that constantly forms and reforms new definitions of reality. let tensions fade away as you embrace the ability to initiate and innovate. four wooden legs support the diagonal look of the taupe accent chair where fresh ideas are spun. set includes: one – aegis accent chair