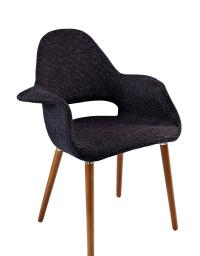

## aegis dining armchair \$348.00

## Description

repose in a chair that constantly forms and reforms new definitions of reality. let tensions fade away as you embrace the ability to initiate and innovate. four wooden legs support the diagonal look of the taupe accent chair where fresh ideas are spun. set includes: one – aegis accent chair