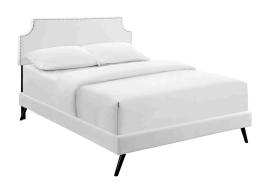

## corene king vinyl platform bed with round splayed legs

\$538.00

## Description

accelerate your bedroom decor with the corene platform bed. made with a solid wood frame upholstered in vinyl, corene features tapered wood legs, plastic foot glides, stylish headboard, and ten sturdy wood slats with a centered supporting bar and two support legs for enhanced stability. due to the wooden slat support system, the use of a box spring is unnecessary. corene supports memory foam mattresses such as our aveline series. perfect for midcentury modern, eclectic and contemporary bedrooms. mattress not included. assembly required. set includes: one – laura king headboard one – loryn king bed frame with round tapered legs