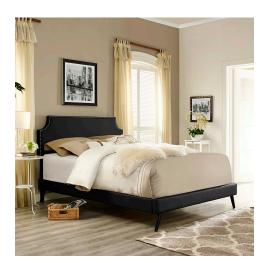

## Description

accelerate your bedroom decor with the corene platform bed. made with a solid wood frame upholstered in vinyl, corene features tapered wood legs, plastic foot glides, stylish headboard, and ten sturdy wood slats with a centered supporting bar and two support legs for enhanced stability. due to the wooden slat support system, the use of a box spring is unnecessary. corene supports memory foam mattresses such as our aveline series. perfect for midcentury modern, eclectic and contemporary bedrooms. mattress not included. assembly required. set includes: one – laura king headboard one – loryn king bed frame with round tapered legs