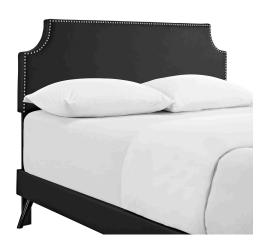

## Description

accelerate your bedroom decor with the corene platform bed. made with a solid wood frame upholstered in vinyl, corene features tapered wood legs, plastic foot glides, stylish headboard, and ten sturdy wood slats with a centered supporting bar and two support legs for enhanced stability. due to the wooden slat support system, the use of a box spring is unnecessary. corene supports memory foam mattresses such as our aveline series. perfect for midcentury modern, eclectic and contemporary bedrooms. mattress not included. assembly required. set includes: one – laura king headboard one – loryn king bed frame with round tapered legs