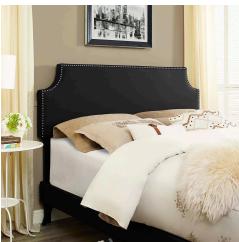

## Description

accelerate your bedroom decor with the corene platform bed. made with a solid wood frame upholstered in vinyl, corene features tapered wood legs, plastic foot glides, stylish headboard, and ten sturdy wood slats with a centered supporting bar and two support legs for enhanced stability. due to the wooden slat support system, the use of a box spring is unnecessary. corene supports memory foam mattresses such as our aveline series. perfect for midcentury modern, eclectic and contemporary bedrooms. mattress not included. assembly required. set includes: one – laura king headboard one – loryn king bed frame with round tapered legs