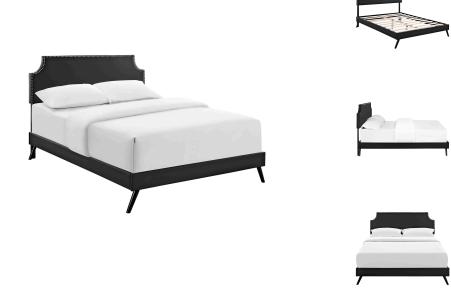

## corene king vinyl platform bed with round splayed legs

\$538.00

## Description

accelerate your bedroom decor with the corene platform bed. made with a solid wood frame upholstered in vinyl, corene features tapered wood legs, plastic foot glides, stylish headboard, and ten sturdy wood slats with a centered supporting bar and two support legs for enhanced stability. due to the wooden slat support system, the use of a box spring is unnecessary. corene supports memory foam mattresses such as our aveline series. perfect for midcentury modern, eclectic and contemporary bedrooms. mattress not included. assembly required. set includes: one – laura king headboard one – loryn king bed frame with round tapered legs