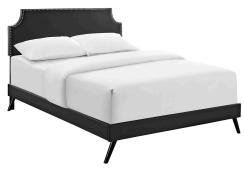

## corene king vinyl platform bed with round splayed legs

\$538.00

## Description

accelerate your bedroom decor with the corene platform bed. made with a solid wood frame upholstered in vinyl, corene features tapered wood legs, plastic foot glides, stylish headboard, and ten sturdy wood slats with a centered supporting bar and two support legs for enhanced stability. due to the wooden slat support system, the use of a box spring is unnecessary. corene supports memory foam mattresses such as our aveline series. perfect for midcentury modern, eclectic and contemporary bedrooms. mattress not included. assembly required. set includes: one – laura king headboard one – loryn king bed frame with round tapered legs