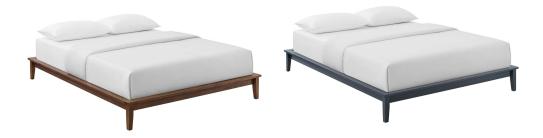

## lodge queen wood platform bed frame

\$441.00

## Description

add an authentic, rustic touch to the bedroom with lodge. this durable, solid wood queen platform bed frame provides a sturdy mattress foundation for memory foam, latex, innerspring, and hybrid mattresses. eliminating the need for a box spring, lodge comes with an IvI wood slat support system, making this queen size wood bed frame a versatile addition to the master suite or guest bedroom. platform bed frame weight capacity: 800 lbs. set includes: one – lodge queen platform bed frame