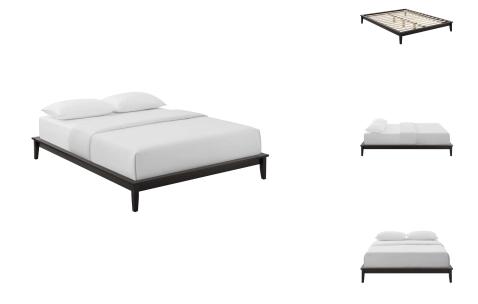

## lodge queen wood platform bed frame

\$441.00

## Description

add an authentic, rustic touch to the bedroom with lodge. this durable, solid wood queen platform bed frame provides a sturdy mattress foundation for memory foam, latex, innerspring, and hybrid mattresses. eliminating the need for a box spring, lodge comes with an IvI wood slat support system, making this queen size wood bed frame a versatile addition to the master suite or guest bedroom. platform bed frame weight capacity: 800 lbs. set includes: one – lodge queen platform bed frame