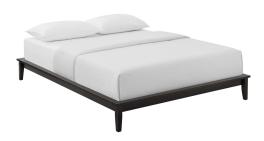

## lodge queen wood platform bed frame

\$441.00

## Description

add an authentic, rustic touch to the bedroom with lodge. this durable, solid wood queen platform bed frame provides a sturdy mattress foundation for memory foam, latex, innerspring, and hybrid mattresses. eliminating the need for a box spring, lodge comes with an IvI wood slat support system, making this queen size wood bed frame a versatile addition to the master suite or guest bedroom. platform bed frame weight capacity: 800 lbs. set includes: one – lodge queen platform bed frame