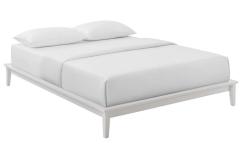

## lodge queen wood platform bed frame

\$441.00

## Description

add an authentic, rustic touch to the bedroom with lodge. this durable, solid wood queen platform bed frame provides a sturdy mattress foundation for memory foam, latex, innerspring, and hybrid mattresses. eliminating the need for a box spring, lodge comes with an IvI wood slat support system, making this queen size wood bed frame a versatile addition to the master suite or guest bedroom. platform bed frame weight capacity: 800 lbs. set includes: one – lodge queen platform bed frame