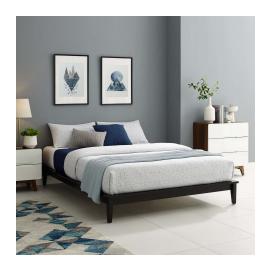

## lodge queen wood platform bed frame

\$441.00

## Description

add an authentic, rustic touch to the bedroom with lodge. this durable, solid wood queen platform bed frame provides a sturdy mattress foundation for memory foam, latex, innerspring, and hybrid mattresses. eliminating the need for a box spring, lodge comes with an IvI wood slat support system, making this queen size wood bed frame a versatile addition to the master suite or guest bedroom. platform bed frame weight capacity: 800 lbs. set includes: one – lodge queen platform bed frame