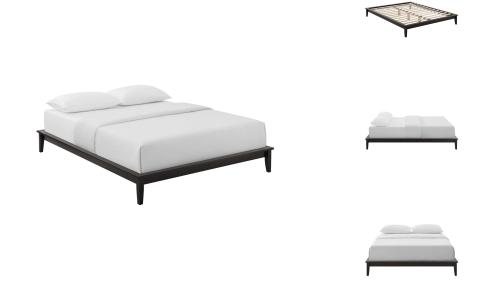

## Description

add an authentic, rustic touch to the bedroom with lodge. this durable, solid wood full platform bed frame provides a sturdy mattress foundation for memory foam, latex, innerspring, and hybrid mattresses. eliminating the need for a box spring, lodge comes with an IvI wood slat support system, making this full size wood bed frame a versatile addition to your bedroom decor. platform bed frame weight capacity: 800 lbs. set includes: one - lodge full platform bed frame

## **Additional Information**

| SKU        | SMODC17723                                                                                                                                                                                |
|------------|-------------------------------------------------------------------------------------------------------------------------------------------------------------------------------------------|
| Dimensions | Overall Product Dimensions: 81"L x 59.5"W x 10.5"H Headboard Dimensions: 2.5"L x 59.5"W x 10.5"H Footboard Dimensions: 2.5"L x 59.5"W x 10.5"H Side Rail Dimensions: 0.5"L x 54.5"W x 2"H |