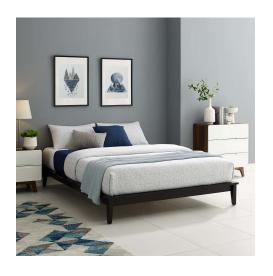

## Description

add an authentic, rustic touch to the bedroom with lodge. this durable, solid wood full platform bed frame provides a sturdy mattress foundation for memory foam, latex, innerspring, and hybrid mattresses. eliminating the need for a box spring, lodge comes with an IvI wood slat support system, making this full size wood bed frame a versatile addition to your bedroom decor. platform bed frame weight capacity: 800 lbs. set includes: one - lodge full platform bed frame