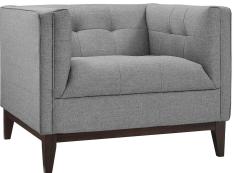

## serve upholstered fabric armchair

\$975.00

## Description

further your sensibilities with serve. elegantly inset with a central line of tufted buttons and fine polyester upholstery, serve enhances an ambiance of exceptionalism with a refined design that spans the ages. serve features dense foam cushioning, walnut stained wood legs with non-marking foot caps, and a supportive seating experience. this modern take on midcentury design is perfect for living rooms, lounge spaces, and reception areas. set includes: 1 - serve armchair