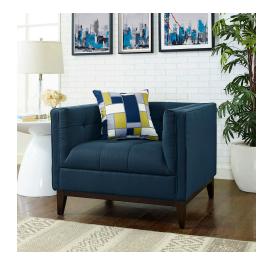

## serve upholstered fabric armchair

\$975.00

## Description

further your sensibilities with serve. elegantly inset with a central line of tufted buttons and fine polyester upholstery, serve enhances an ambiance of exceptionalism with a refined design that spans the ages. serve features dense foam cushioning, walnut stained wood legs with non-marking foot caps, and a supportive seating experience. this modern take on midcentury design is perfect for living rooms, lounge spaces, and reception areas. set includes: 1 - serve armchair