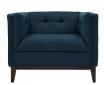

## serve upholstered fabric armchair

\$975.00

## Description

further your sensibilities with serve. elegantly inset with a central line of tufted buttons and fine polyester upholstery, serve enhances an ambiance of exceptionalism with a refined design that spans the ages. serve features dense foam cushioning, walnut stained wood legs with non-marking foot caps, and a supportive seating experience. this modern take on midcentury design is perfect for living rooms, lounge spaces, and reception areas. set includes: 1 - serve armchair