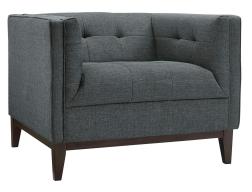

## serve upholstered fabric armchair

\$975.00

## Description

further your sensibilities with serve. elegantly inset with a central line of tufted buttons and fine polyester upholstery, serve enhances an ambiance of exceptionalism with a refined design that spans the ages. serve features dense foam cushioning, walnut stained wood legs with non-marking foot caps, and a supportive seating experience. this modern take on midcentury design is perfect for living rooms, lounge spaces, and reception areas. set includes: 1 - serve armchair