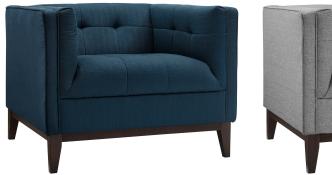

## serve upholstered fabric armchair

\$975.00

## Description

further your sensibilities with serve. elegantly inset with a central line of tufted buttons and fine polyester upholstery, serve enhances an ambiance of exceptionalism with a refined design that spans the ages. serve features dense foam cushioning, walnut stained wood legs with non-marking foot caps, and a supportive seating experience. this modern take on midcentury design is perfect for living rooms, lounge spaces, and reception areas. set includes: 1 - serve armchair