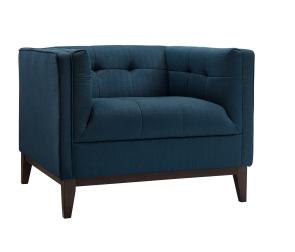

## serve upholstered fabric armchair

\$975.00

## Description

further your sensibilities with serve. elegantly inset with a central line of tufted buttons and fine polyester upholstery, serve enhances an ambiance of exceptionalism with a refined design that spans the ages. serve features dense foam cushioning, walnut stained wood legs with non-marking foot caps, and a supportive seating experience. this modern take on midcentury design is perfect for living rooms, lounge spaces, and reception areas. set includes: 1 - serve armchair