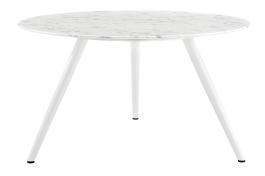

## lippa 54" round artificial marble dining table with tripod base

\$1.314.00

## Description

reflecting a seamless organic shape and timeless form, the lippa dining table has become a symbol of modernism for over the past 60 years. before its release, homes were filled with clunky remnants of an industrial age long gone by. but in order to advance into the new world, homes first had to transition from the traditional square table, into a piece that connoted progress. the base and dimensions are true to the original specifications, while the tables circular artificial marble top and metal legs are carefully lacquered with a scratch and chip resistant finish. set includes: one – lippa 54" marble dining table

## **Additional Information**

| SKU        | SMODC13726                                                                                                                        |
|------------|-----------------------------------------------------------------------------------------------------------------------------------|
| Dimensions | Overall Product Dimensions: 54"L x 54"W x 29.5"H Floor to underside of table: 28"H Table top thickness: 1.5"H Width of legs: 51"W |