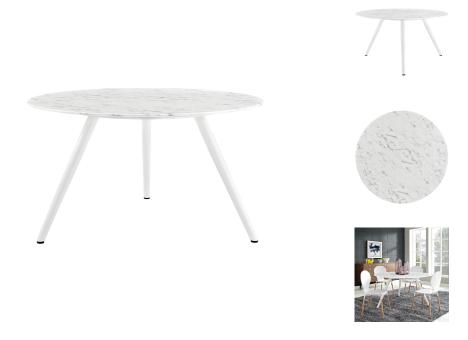

## lippa 54" round artificial marble dining table with tripod base

\$1.314.00

## Description

reflecting a seamless organic shape and timeless form, the lippa dining table has become a symbol of modernism for over the past 60 years. before its release, homes were filled with clunky remnants of an industrial age long gone by. but in order to advance into the new world, homes first had to transition from the traditional square table, into a piece that connoted progress. the base and dimensions are true to the original specifications, while the tables circular artificial marble top and metal legs are carefully lacquered with a scratch and chip resistant finish. set includes: one – lippa 54" marble dining table

## **Additional Information**

| SKU        | SMODC13726                                                                                                                        |
|------------|-----------------------------------------------------------------------------------------------------------------------------------|
| Dimensions | Overall Product Dimensions: 54"L x 54"W x 29.5"H Floor to underside of table: 28"H Table top thickness: 1.5"H Width of legs: 51"W |