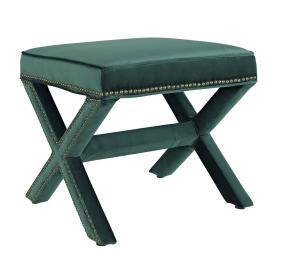

## Description

add charm to your home or apartment decor with the rivet bench. featuring elegant nailhead trim and surrounded by velvety polyester fabric with dense foam padding, rivet is a perfectly soft and cozy bench for the chic modern lifestyle. rivet is available in a variety of engaging colors and is the perfect addition to bed, living, and lounge rooms. set includes: one – rivet ottoman

## **Additional Information**

| SKU        | SMODC13323                                                                 |
|------------|----------------------------------------------------------------------------|
| Dimensions | Overall Product Dimensions: 20"L x 20"W x 19"H<br>Cushion Thickness: 3.5"H |