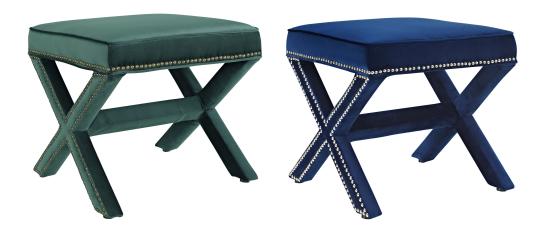

## Description

add charm to your home or apartment decor with the rivet bench. featuring elegant nailhead trim and surrounded by velvety polyester fabric with dense foam padding, rivet is a perfectly soft and cozy bench for the chic modern lifestyle. rivet is available in a variety of engaging colors and is the perfect addition to bed, living, and lounge rooms. set includes: one – rivet ottoman