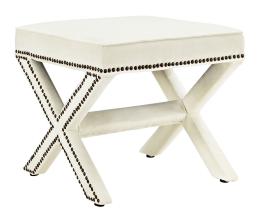

## Description

add charm to your home or apartment decor with the rivet bench. featuring elegant nailhead trim and surrounded by velvety polyester fabric with dense foam padding, rivet is a perfectly soft and cozy bench for the chic modern lifestyle. rivet is available in a variety of engaging colors and is the perfect addition to bed, living, and lounge rooms. set includes: one – rivet ottoman