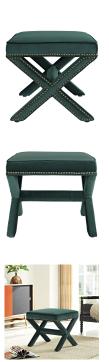

## Description

add charm to your home or apartment decor with the rivet bench. featuring elegant nailhead trim and surrounded by velvety polyester fabric with dense foam padding, rivet is a perfectly soft and cozy bench for the chic modern lifestyle. rivet is available in a variety of engaging colors and is the perfect addition to bed, living, and lounge rooms. set includes: one – rivet ottoman

## **Additional Information**

| SKU        | SMODC13323                                                                 |
|------------|----------------------------------------------------------------------------|
| Dimensions | Overall Product Dimensions: 20"L x 20"W x 19"H<br>Cushion Thickness: 3.5"H |