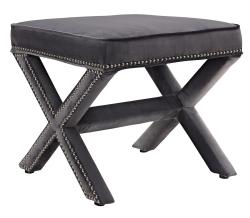

## Description

add charm to your home or apartment decor with the rivet bench. featuring elegant nailhead trim and surrounded by velvety polyester fabric with dense foam padding, rivet is a perfectly soft and cozy bench for the chic modern lifestyle. rivet is available in a variety of engaging colors and is the perfect addition to bed, living, and lounge rooms. set includes: one – rivet ottoman

## **Additional Information**

| SKU        | SMODC13323                                                                 |
|------------|----------------------------------------------------------------------------|
| Dimensions | Overall Product Dimensions: 20"L x 20"W x 19"H<br>Cushion Thickness: 3.5"H |