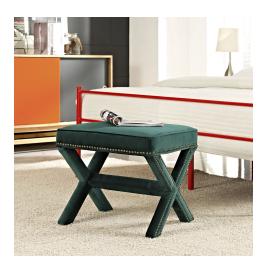

## Description

add charm to your home or apartment decor with the rivet bench. featuring elegant nailhead trim and surrounded by velvety polyester fabric with dense foam padding, rivet is a perfectly soft and cozy bench for the chic modern lifestyle. rivet is available in a variety of engaging colors and is the perfect addition to bed, living, and lounge rooms. set includes: one – rivet ottoman

## **Additional Information**

| SKU        | SMODC13323                                                                 |
|------------|----------------------------------------------------------------------------|
| Dimensions | Overall Product Dimensions: 20"L x 20"W x 19"H<br>Cushion Thickness: 3.5"H |